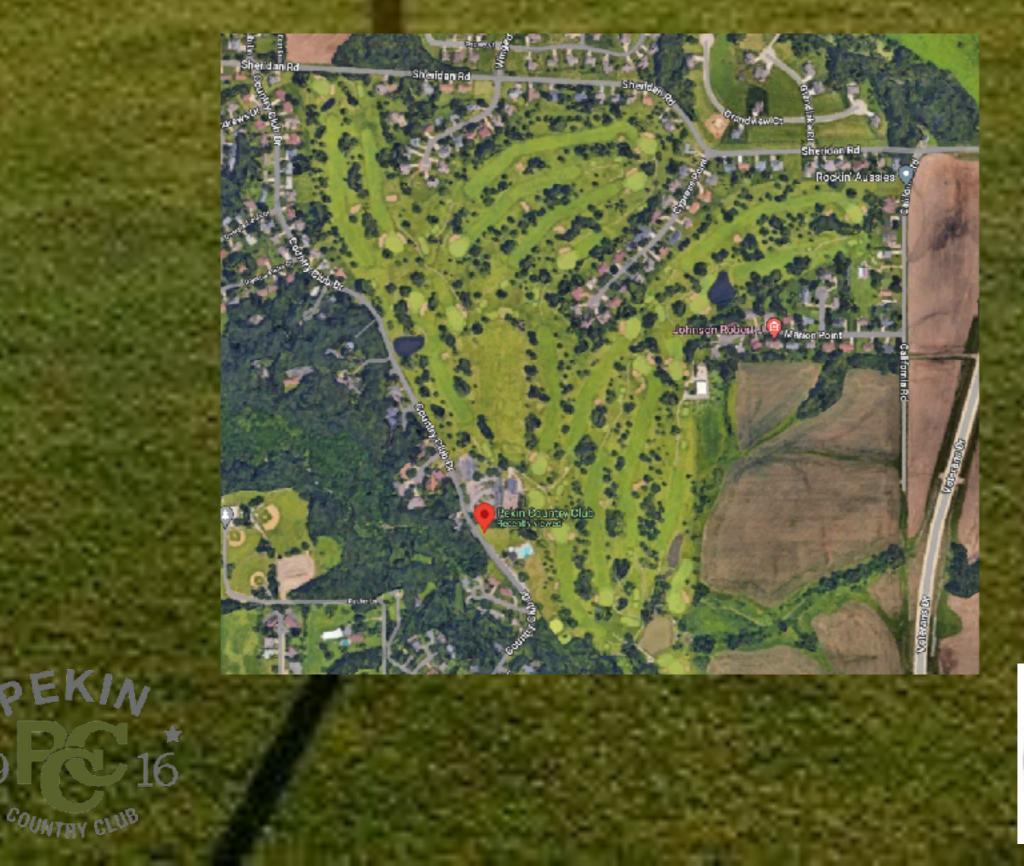

#### 310 Country Club Drive, Pekin Illinois, 61554 https://www.pekincc.com

Year Opened - 1916 - in current location since 1963 Golf Course Architect - Larry Packard # of Holes - 18 Par 72 Yards 6,832 Rating 72.1 Slope 130

Total Acres - 150.39 Parking - 159 spaces Zoning - R-1 Low Density Residential Tax ID 05-05-32-100-015 and 05-05-32-300-002

Turf Grass - Bent Grass Greens, Bluegrass Mix on Tees and Fairways Irrigation System - Toro Fully Automatic with Toro Osmac Controllers Water Source - On site retention ponds fed by surface water run off