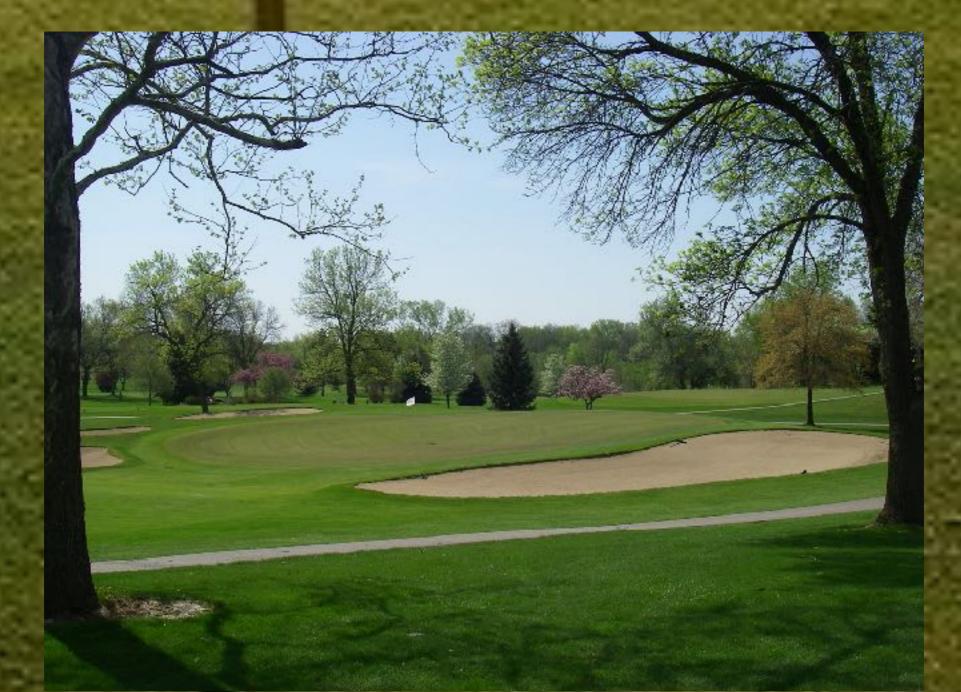

The 18-hole Pekin Country Club opened in 1963. Designed by Larry Packard, Pekin Country Club measures 6832 yards from the longest tees and has a slope rating of 124 and a 72.2 USGA rating. The course features 4 sets of tees for different skill levels for both men and women.

Membership has declined as a result of the recent financial struggles. A new owner should be able to re-engage former members which should result in membership returning to prior levels. Overall Pekin CC is priced competitively in the market, the golf course and facilities are in excellent condition.

#### **INVESTMENT OPPORTUNITY**

- 18 hole private club
- Historic Club in great area
- Turnkey Operation
- Proximity to Peoria market
- Minimal deferred capital needs
- Opportunity to re-engage membership
- Excellent Course Conditions