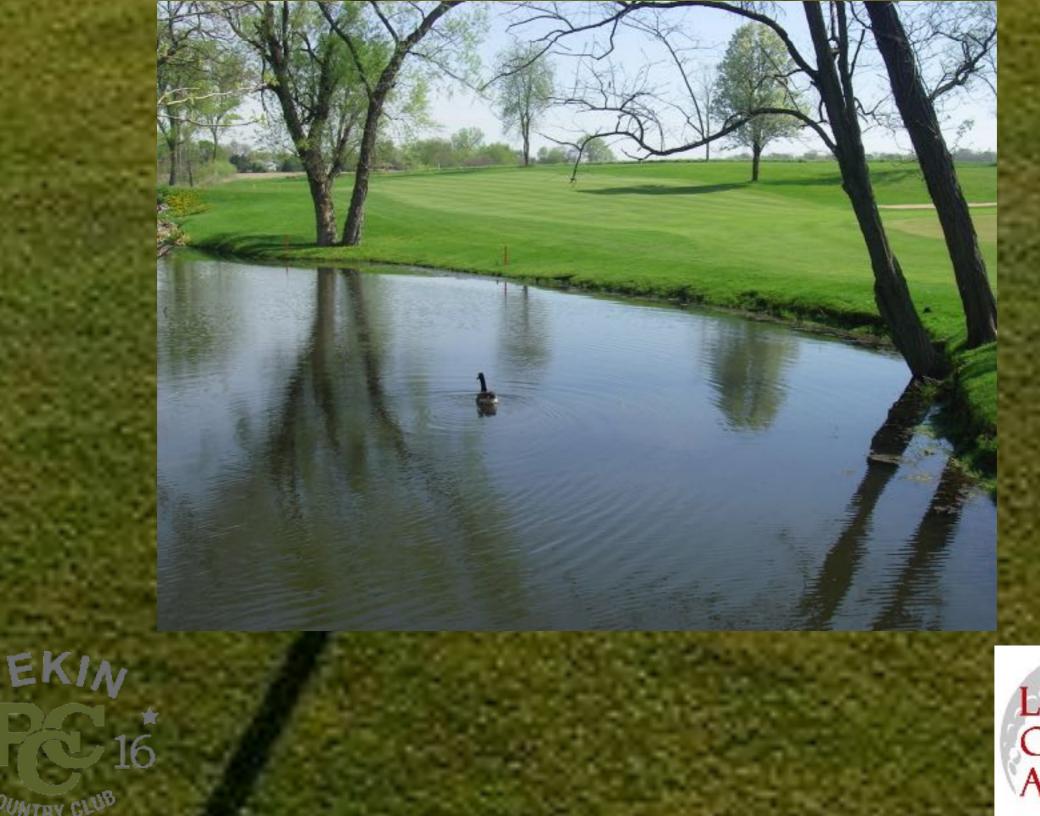

The 18-hole Pekin Country Club opened in 1963. Designed by Larry Packard, Pekin Country Club measures 6832 yards from the longest tees and has a slope rating of 124 and a 72.2 USGA rating. The course features 4 sets of tees for different skill levels for both men and women.

Membership has declined as a result of the recent financial struggles. A new owner should be able to re-engage former members which should result in membership returning to prior levels. Overall Pekin CC is priced competitively in the market, the golf course and facilities are in excellent condition.

#### **INVESTMENT OPPORTUNITY**

- 18 hole private club
- Historic Club in great area
- Turnkey Operation
- Proximity to Peoria market
- Minimal deferred capital needs
- Opportunity to re-engage membership
- Excellent Course Conditions