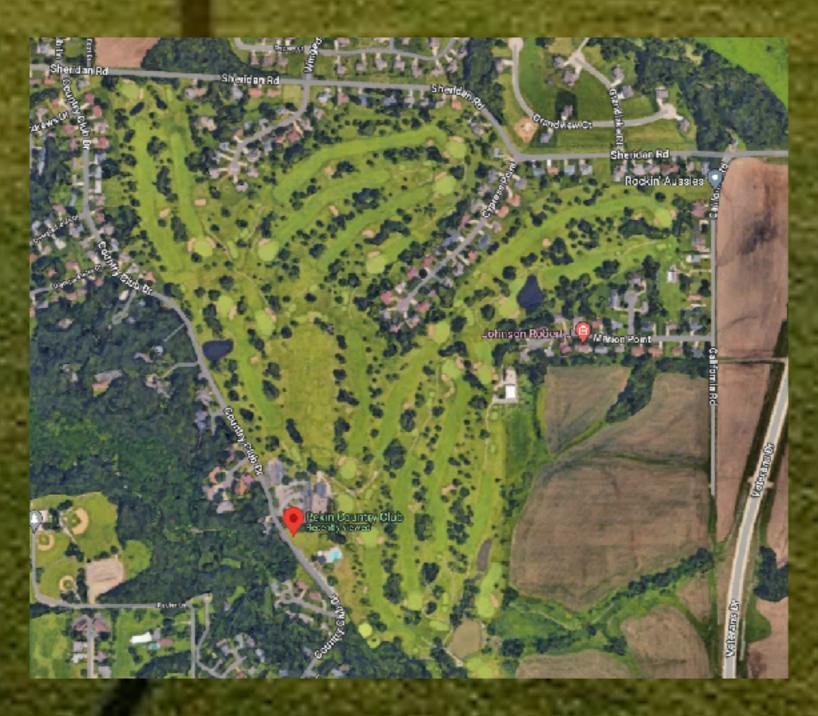

#### 310 Country Club Drive, Pekin Illinois, 61554 <a href="https://www.pekincc.com">https://www.pekincc.com</a>

Year Opened - 1916 - in current location since 1963 Golf Course Architect - Larry Packard # of Holes - 18 Par 72 Yards 6,832 Rating 72.1 Slope 130

Total Acres - 150.39
Parking - 159 spaces
Zoning - R-1 Low Density Residential
Tax ID 05-05-32-100-015 and 05-05-32-300-002

Turf Grass - Bent Grass Greens, Bluegrass Mix on Tees and Fairways Irrigation System - Toro Fully Automatic with Toro Osmac Controllers Water Source - On site retention ponds fed by surface water run off

#### **Facilities**

Clubhouse - 24,921 square feet - built in 1964
Including Pro Shop, Men's and Women's Locker Rooms, dining room, 250 seat Banquet Facility
Golf Cart Storage - Carts are stored under late clubhouse
Maintenance Building - 5,400 square feet