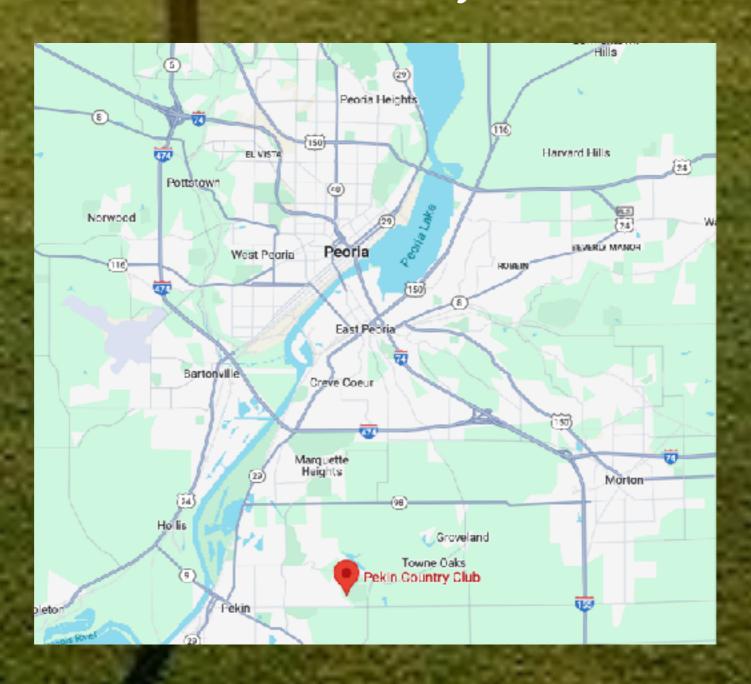

# Pekin Country Club Pekin, Illinois

Asking Price \$1,950,000

Pekin Country Club is a 18 hole, private country club located in Pekin, Illinois. The course features a championship eighteen hole golf course and a state of the art golf practice facility.

#### 310 Country Club Drive, Pekin Illinois, 61554 <a href="https://www.pekincc.com">https://www.pekincc.com</a>

Year Opened - 1916 - in current location since 1963 Golf Course Architect - Larry Packard # of Holes - 18 Par 72 Yards 6,832 Rating 72.1 Slope 130