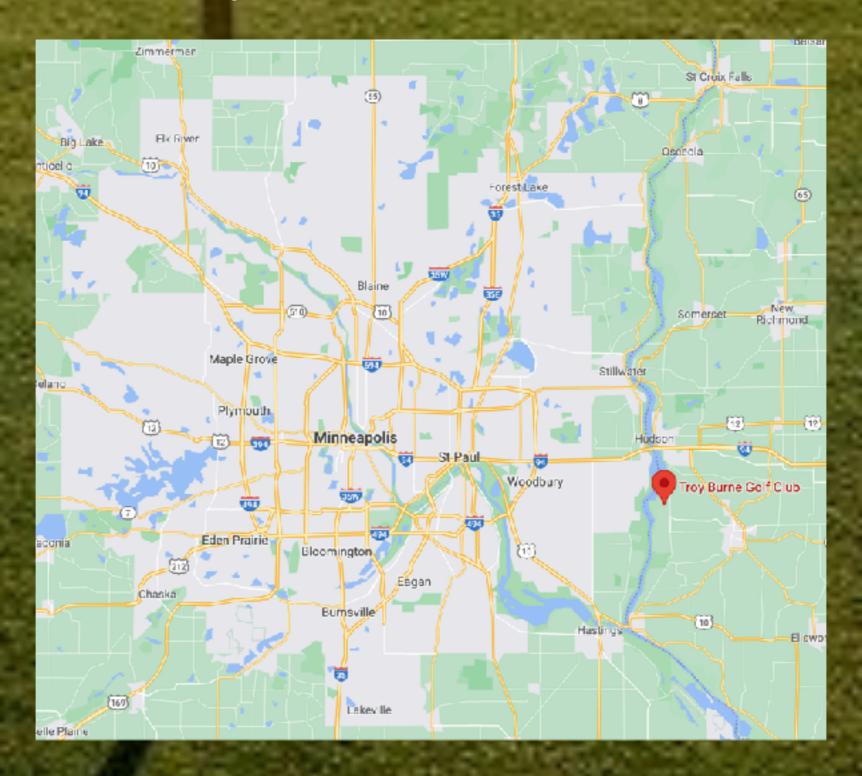

Location 295 Lindsay Road, Hudson, Wisconsin 54016

Tax Parcel Numbers

040-1251-80-000, 040-1251-20-010, 040-1251-50-000, 040-1251-20-001, 040-1251-70-00

040-1251-40-000 and 040-1251-90-200

2020 Real Estate Taxes - \$72,220

Website www.troyburne.com

Acreage 193.131 acres

Zoning Agricultural Residential