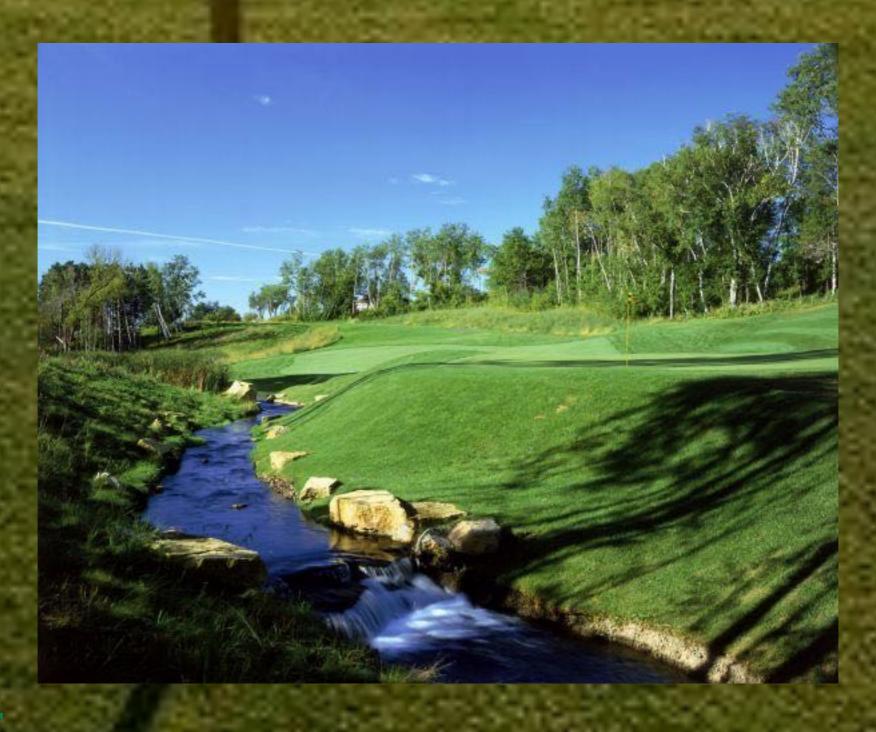

The result of this expert collaboration was Troy Burne Golf Club, a world-class championship masterpiece, opened for play in June 1999. Carefully sculpted out of 193 acres of rolling St. Croix Valley hills, the course features over 120 bunkers protecting generous bent grass fairways and stadium greens. Burne, the Scottish term for creek, is fitting as water comes into play on eight holes. Amber prairie grasses cover the hillsides along many holes, providing vivid contrast to the emerald fairways and roughs.

Course Layout - A unique "stadium links" design featuring over 193 acres of rolling countryside. The front nine incorporates sprawling mounds covered in native fescue grasses, while the back dives into a quiet hollow surrounded by wooded areas including pines, birch, oak, and maple trees.