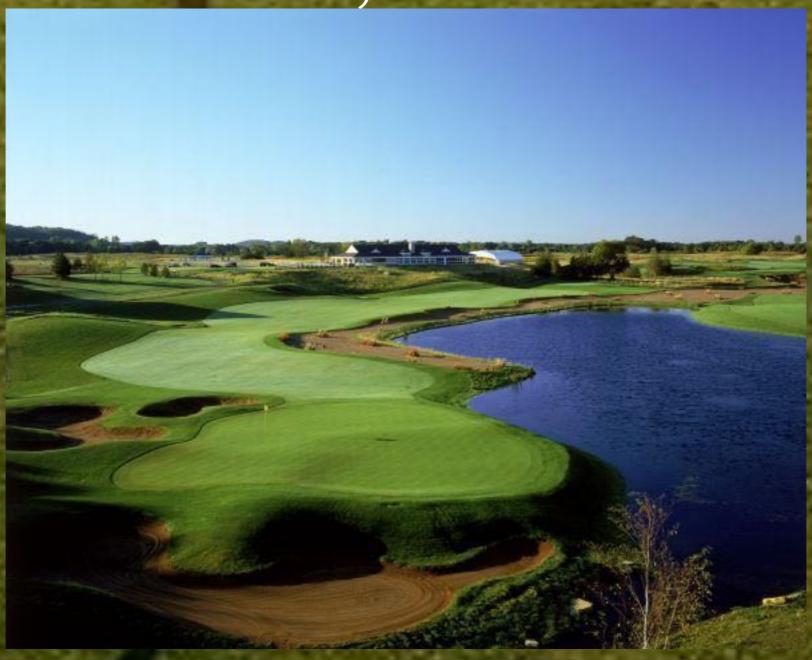

The result of this expert collaboration was Troy Burne Golf Club, a world-class championship masterpiece, opened for play in June 1999. Carefully sculpted out of 193 acres of rolling St. Croix Valley hills, the course features over 120 bunkers protecting generous bent grass fairways and stadium greens. Burne, the Scottish term for creek, is fitting as water comes into play on eight holes. Amber prairie grasses cover the hillsides along many holes, providing vivid contrast to the emerald fairways and roughs.

Bunkers - over 120 bunkers

Water Features - All man-made: four lakes and a bubbling burne flowing at 1200-1500 gallons per minute, totaling water in play on eight holes