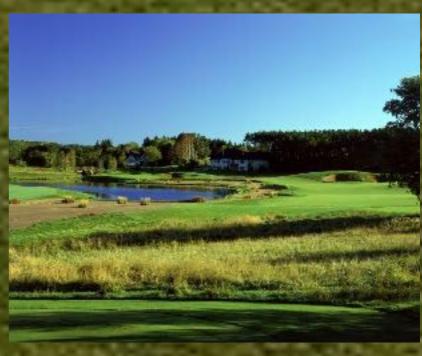

The result of this expert collaboration was Troy Burne Golf Club, a world-class championship masterpiece, opened for play in June 1999. Carefully sculpted out of 193 acres of rolling St. Croix Valley hills, the course features over 120 bunkers protecting generous bent grass fairways and stadium greens. Burne, the Scottish term for creek, is fitting as water comes into play on eight holes. Amber prairie grasses cover the hillsides along many holes, providing vivid contrast to the emerald fairways and roughs.

Course Layout - A unique "stadium links" design featuring over 193 acres of rolling countryside. The front nine incorporates sprawling mounds covered in native fescue grasses, while the back dives into a quiet hollow surrounded by wooded areas including pines, birch, oak, and maple trees.

Bunkers - over 120 bunkers

Water Features - All man-made: four lakes and a bubbling burne flowing at 1200-1500 gallons per minute, totaling water in play on eight holes