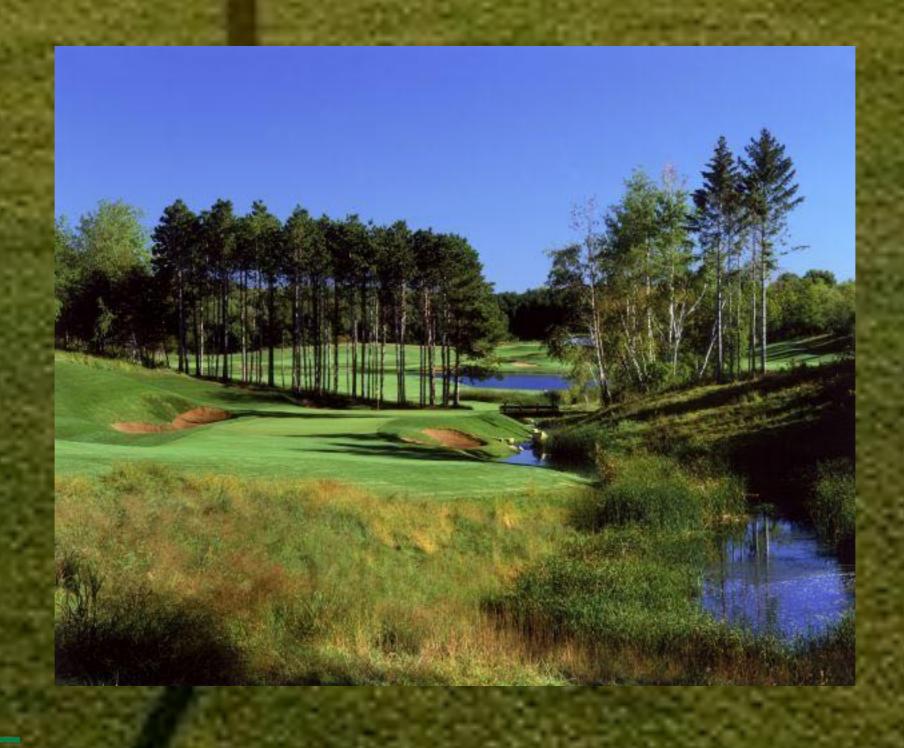

The result of this expert collaboration was Troy Burne Golf Club, a world-class championship masterpiece, opened for play in June 1999. Carefully sculpted out of 193 acres of rolling St. Croix Valley hills, the course features over 120 bunkers protecting generous bent grass fairways and stadium greens. Burne, the Scottish term for creek, is fitting as water comes into play on eight holes. Amber prairie grasses cover the hillsides along many holes, providing vivid contrast to the emerald fairways and roughs.

Course Layout - A unique "stadium links" design featuring over 193 acres of rolling countryside. The front nine incorporates sprawling mounds covered in native fescue grasses, while the back dives into a quiet hollow surrounded by wooded areas including pines, birch, oak, and maple trees.

Bunkers - over 120 bunkers

Water Features - All man-made: four lakes and a bubbling burne flowing at 1200-1500 gallons per minute, totaling water in play on eight holes