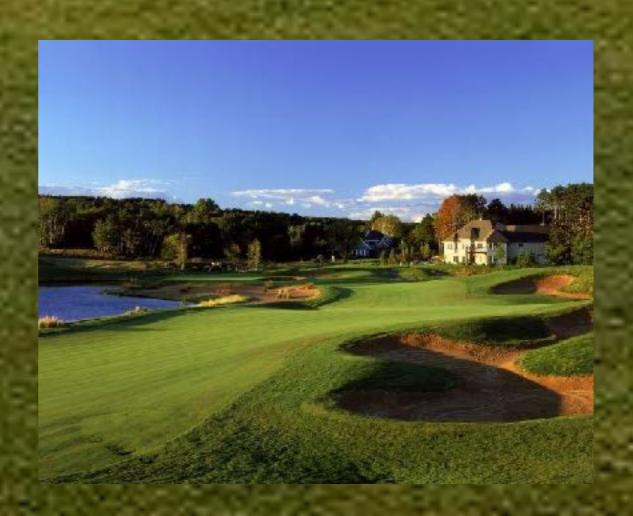

The result of this expert collaboration was Troy Burne Golf Club, a world-class championship masterpiece, opened for play in June 1999. Carefully sculpted out of 193 acres of rolling St. Croix Valley hills, the course features over 120 bunkers protecting generous bent grass fairways and stadium greens. Burne, the Scottish term for creek, is fitting as water comes into play on eight holes. Amber prairie grasses cover the hillsides along many holes, providing vivid contrast to the emerald fairways and roughs.

Course Layout - A unique "stadium links" design featuring over 193 acres of rolling countryside. The front nine incorporates sprawling mounds covered in native fescue grasses, while the back dives into a quiet hollow surrounded by wooded areas including pines, birch, oak, and maple trees.

Bunkers - over 120 bunkers

Water Features - All man-made: four lakes and a bubbling burne flowing at 1200-1500 gallons per minute, totaling water in play on eight holes