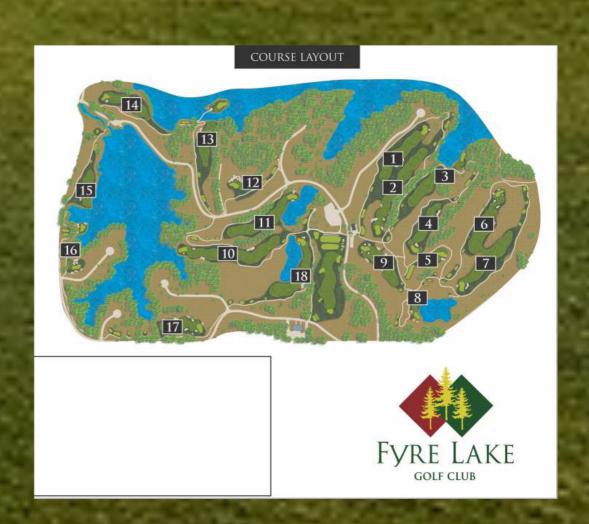

#### 11057 Fairway Ln Sherrard, IL 61281

Year Opened - 1993 Architect - Jack Nicklaus # of Holes - 18 Total Acres - 140 Yardage - 6505 Slope/Rating - 70/110 Weekend Greens Fees - \$49.5

Golf Carts
Type - Club Car (2013)
Number- 60
Gas/Electric - Gas