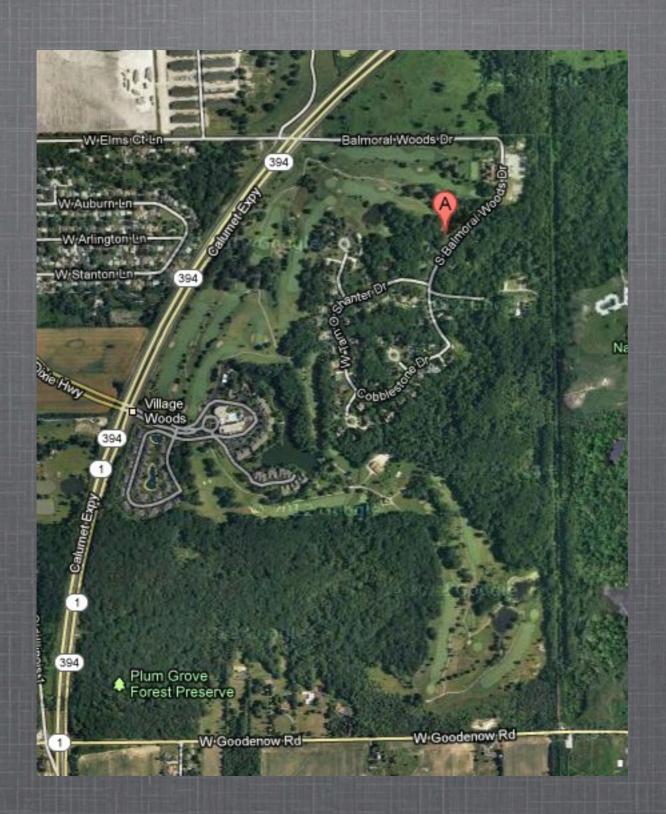

## BALMORAL WOODS GOLF CLUB

- Balmoral Woods Golf Club
- 26732 S. Balmoral Woods Drive, Crete, Illinois
- www.balmoralwoods.com
- Architect George Fazio
- 6,700 yards
- Slope of 131
- Opened 1975
- Clubhouse 10,000 square feet

#### **Acquisition Opportunity**

Balmoral Woods is a well established daily fee golf course in, South Suburban, Crete, Illinois. The course features a fair but challenging 18 hole golf layout along with a full service clubhouse. The back nine winds through a mature forest preserve and the course's rolling terrain is a welcome change from most other courses in the area. Priced to sell at \$1.9 million, Balmoral Woods is a tremendous opportunity for an existing golf course owner or a first time owner looking for a chance to break into the golf business.