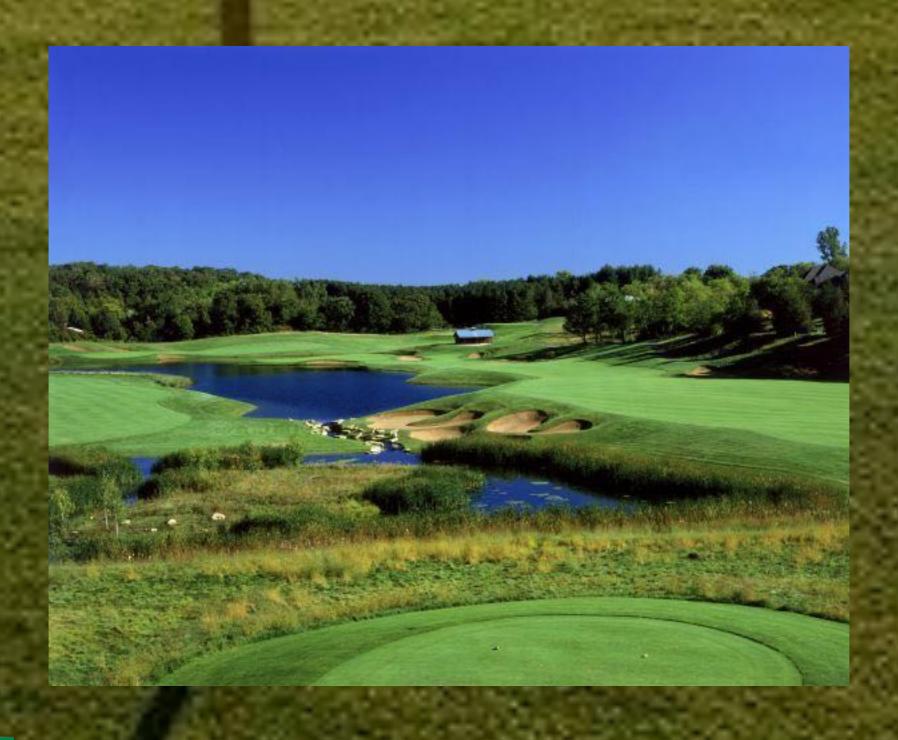

The result of this expert collaboration was Troy Burne Golf Club, a world-class championship masterpiece, opened for play in June 1999. Carefully sculpted out of 193 acres of rolling St. Croix Valley hills, the course features over 120 bunkers protecting generous bent grass fairways and stadium greens. Burne, the Scottish term for creek, is fitting as water comes into play on eight holes. Amber prairie grasses cover the hillsides along many holes, providing vivid contrast to the emerald fairways and roughs.

Bunkers - over 120 bunkers

Water Features - All man-made: four lakes and a bubbling burne flowing at 1200-1500 gallons per minute, totaling water in play on eight holes