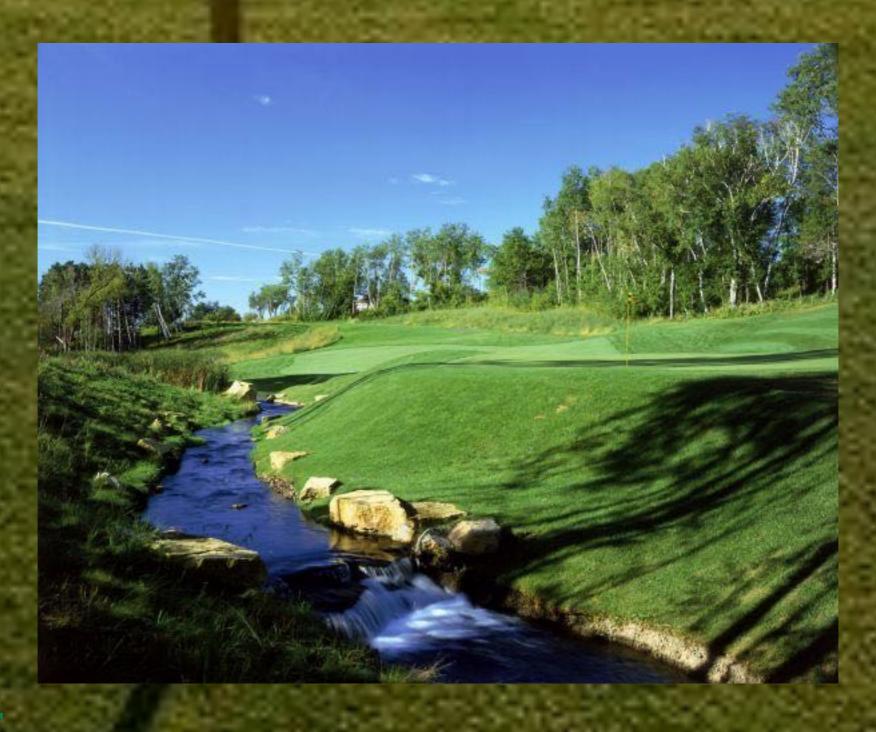

The result of this expert collaboration was Troy Burne Golf Club, a world-class championship masterpiece, opened for play in June 1999. Carefully sculpted out of 193 acres of rolling St. Croix Valley hills, the course features over 120 bunkers protecting generous bent grass fairways and stadium greens. Burne, the Scottish term for creek, is fitting as water comes into play on eight holes. Amber prairie grasses cover the hillsides along many holes, providing vivid contrast to the emerald fairways and roughs.

Bunkers - over 120 bunkers

Water Features - All man-made: four lakes and a bubbling burne flowing at 1200-1500 gallons per minute, totaling water in play on eight holes