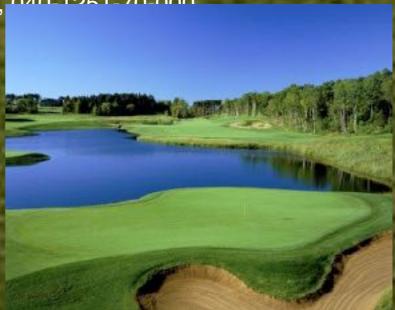

The result of this expert collaboration was Troy Burne Golf Club, a world-class championship masterpiece, opened for play in June 1999. Carefully sculpted out of 193 acres of rolling St. Croix Valley hills, the course features over 120 bunkers protecting generous bent grass fairways and stadium greens. Burne, the Scottish term for creek, is fitting as water comes into play on eight holes. Amber prairie grasses cover the hillsides along many holes, providing vivid contrast to the emerald fairways and roughs.

Bunkers - over 120 bunkers

Water Features - All man-made: four lakes and a bubbling burne flowing at 1200-1500 gallons per minute, totaling water in play on eight holes