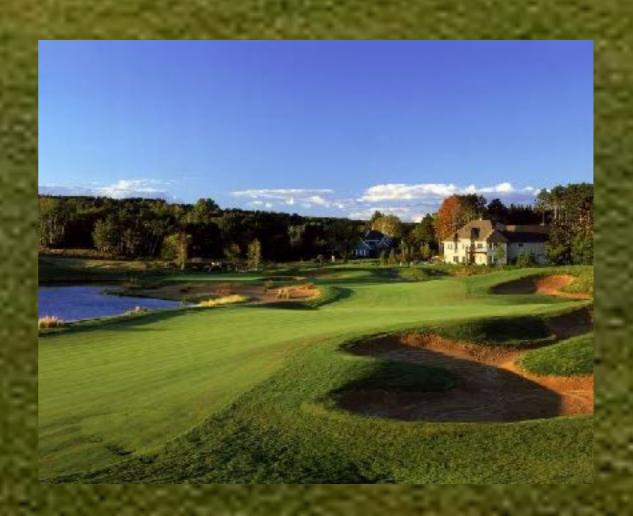

The result of this expert collaboration was Troy Burne Golf Club, a world-class championship masterpiece, opened for play in June 1999. Carefully sculpted out of 193 acres of rolling St. Croix Valley hills, the course features over 120 bunkers protecting generous bent grass fairways and stadium greens. Burne, the Scottish term for creek, is fitting as water comes into play on eight holes. Amber prairie grasses cover the hillsides along many holes, providing vivid contrast to the emerald fairways and roughs.

#### Clubhouse

10,110 square-foot building in traditional Shaker architecture, featuring fully-stocked golf shop, seasonal restaurant with outdoor patio seating, event room with seating up to 300, and outdoor landscaped ceremony site

Bunkers - over 120 bunkers

Water Features - All man-made: four lakes and a bubbling burne flowing at 1200-1500 gallons per minute, totaling water in play on eight holes