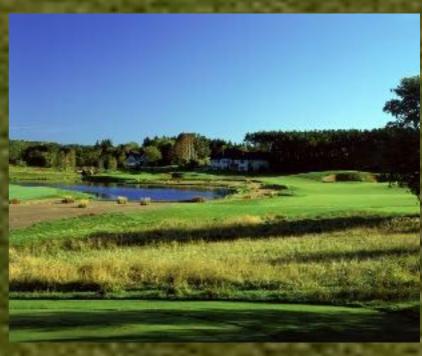

The result of this expert collaboration was Troy Burne Golf Club, a world-class championship masterpiece, opened for play in June 1999. Carefully sculpted out of 193 acres of rolling St. Croix Valley hills, the course features over 120 bunkers protecting generous bent grass fairways and stadium greens. Burne, the Scottish term for creek, is fitting as water comes into play on eight holes. Amber prairie grasses cover the hillsides along many holes, providing vivid contrast to the emerald fairways and roughs.

Bunkers - over 120 bunkers

Water Features - All man-made: four lakes and a bubbling burne flowing at 1200-1500 gallons per minute, totaling water in play on eight holes