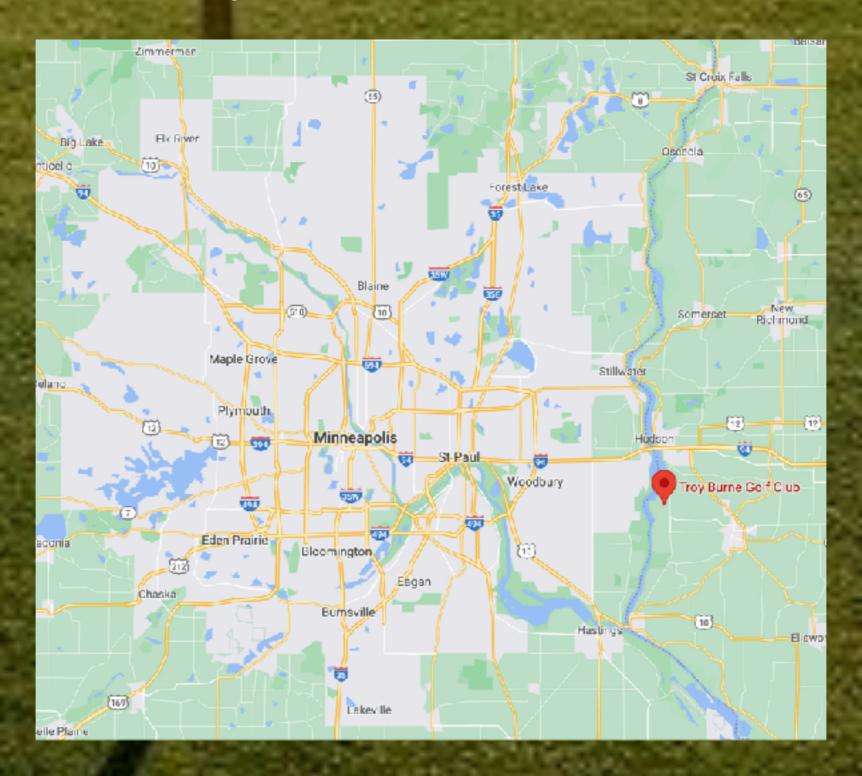

# Troy Burne Golf Club Hudson, Wisconsin

Asking Price - \$7,500,000

Links Capital Advisors is pleased to present its newest listing, Troy Burne Golf Club. Located in Hudson, Wisconsin just across the river from Minneapolis Troy Burne has been consistently ranked as one of the Top 100 Public Golf Courses in The United States. Designed by Tom Lehman with legendary architect Hurzdan-Fry Troy Burne is a great test for low and high handicappers.

Situated on 193 acres of rolling terrain there is no better golf club in the Twin Cities area. With a top flight clubhouse and almost perfect playing conditions Troy Burne is ideal for a daily fee round of golf, an outing or a wedding.