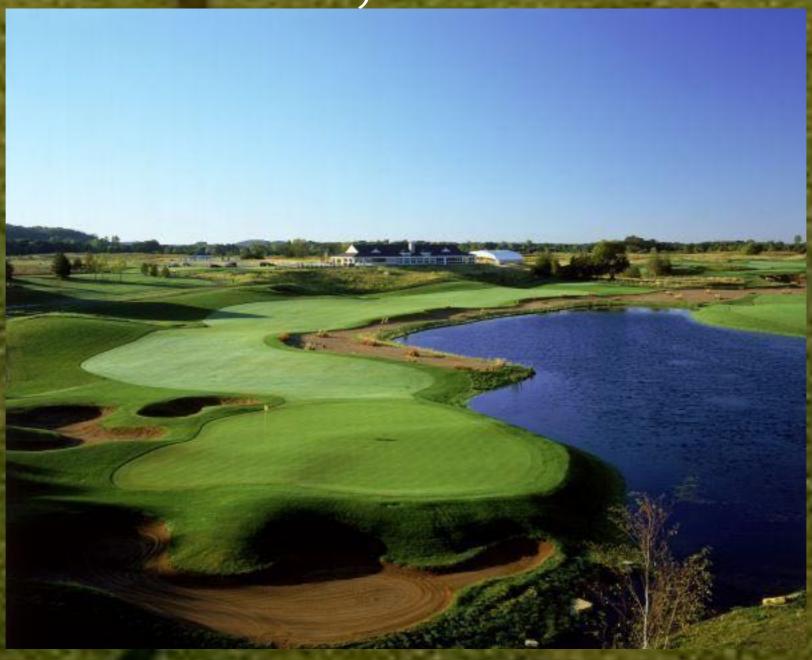

The result of this expert collaboration was Troy Burne Golf Club, a world-class championship masterpiece, opened for play in June 1999. Carefully sculpted out of 193 acres of rolling St. Croix Valley hills, the course features over 120 bunkers protecting generous bent grass fairways and stadium greens. Burne, the Scottish term for creek, is fitting as water comes into play on eight holes. Amber prairie grasses cover the hillsides along many holes, providing vivid contrast to the emerald fairways and roughs.

Course Layout - A unique "stadium links" design featuring over 193 acres of rolling countryside. The front nine incorporates sprawling mounds covered in native fescue grasses, while the back dives into a quiet hollow surrounded by wooded areas including pines, birch, oak, and maple trees.

Bunkers - over 120 bunkers

Water Features - All man-made: four lakes and a bubbling burne flowing at 1200-1500 gallons per minute, totaling water in play on eight holes