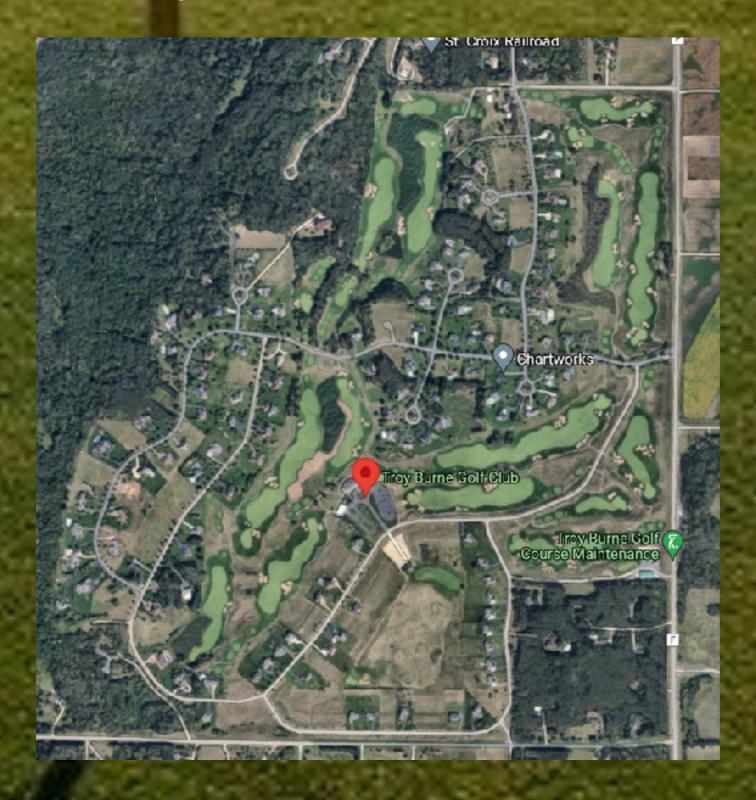

# Troy Burne Golf Club Hudson, Wisconsin

Asking Price - \$7,500,000

Links Capital Advisors is pleased to present its newest listing, Troy Burne Golf Club. Located in Hudson, Wisconsin just across the river from Minneapolis Troy Burne has been consistently ranked as one of the Top 100 Public Golf Courses in The United States. Designed by Tom Lehman with legendary architect Hurzdan-Fry Troy Burne is a great test for low and high handicappers.

Situated on 193 acres of rolling terrain there is no better golf club in the Twin Cities area. With a top flight clubhouse and almost perfect playing conditions Troy Burne is ideal for a daily fee round of golf, an outing or a wedding.

Location 295 Lindsay Road, Hudson, Wisconsin 54016

Tax Parcel Numbers

040-1251-80-000, 040-1251-20-010, 040-1251-50-000, 040-1251-20-001, 040-1251-70-00

040-1251-40-000 and 040-1251-90-200

2020 Real Estate Taxes - \$72,220

Website www.troyburne.com

Acreage 193.131 acres

Zoning Agricultural Residential