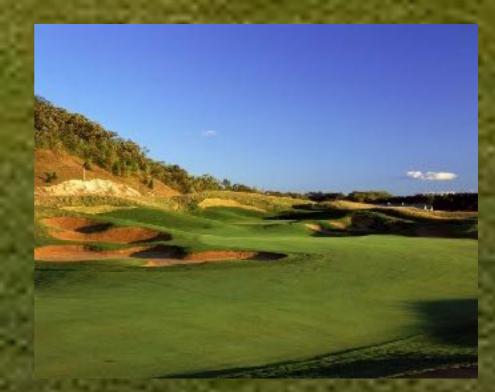

The result of this expert collaboration was Troy Burne Golf Club, a world-class championship masterpiece, opened for play in June 1999. Carefully sculpted out of 193 acres of rolling St. Croix Valley hills, the course features over 120 bunkers protecting generous bent grass fairways and stadium greens. Burne, the Scottish term for creek, is fitting as water comes into play on eight holes. Amber prairie grasses cover the hillsides along many holes, providing vivid contrast to the emerald fairways and roughs.

Course Layout - A unique "stadium links" design featuring over 193 acres of rolling countryside. The front nine incorporates sprawling mounds covered in native fescue grasses, while the back dives into a quiet hollow surrounded by wooded areas including pines, birch, oak, and maple trees.

Bunkers - over 120 bunkers

Water Features - All man-made: four lakes and a bubbling burne flowing at 1200-1500 gallons per minute, totaling water in play on eight holes