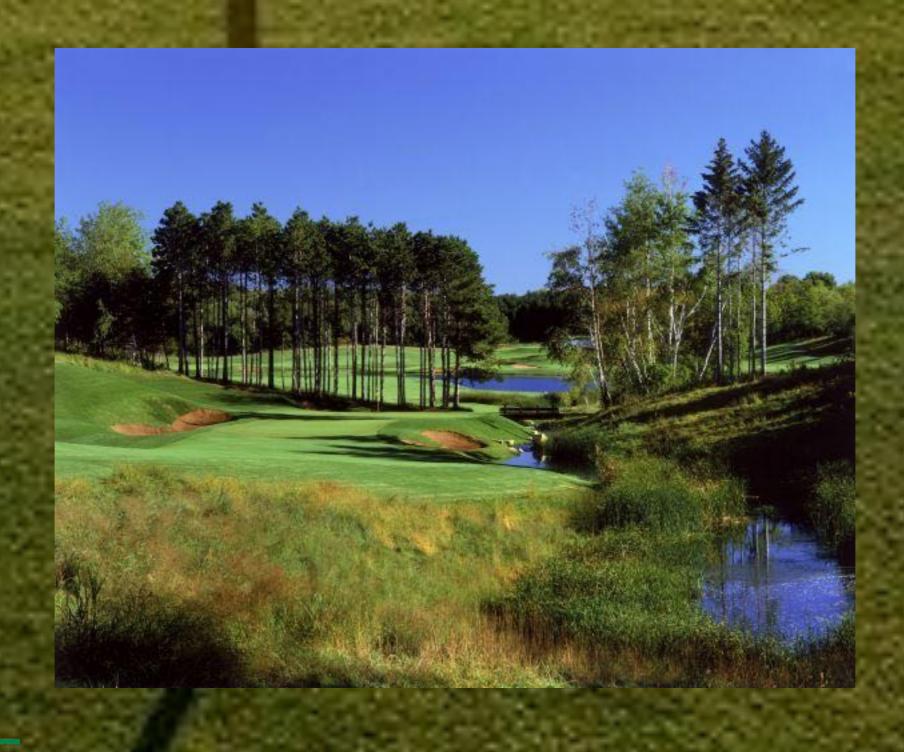

The result of this expert collaboration was Troy Burne Golf Club, a world-class championship masterpiece, opened for play in June 1999. Carefully sculpted out of 193 acres of rolling St. Croix Valley hills, the course features over 120 bunkers protecting generous bent grass fairways and stadium greens. Burne, the Scottish term for creek, is fitting as water comes into play on eight holes. Amber prairie grasses cover the hillsides along many holes, providing vivid contrast to the emerald fairways and roughs.

Course Layout - A unique "stadium links" design featuring over 193 acres of rolling countryside. The front nine incorporates sprawling mounds covered in native fescue grasses, while the back dives into a quiet hollow surrounded by wooded areas including pines, birch, oak, and maple trees.

Bunkers - over 120 bunkers

Water Features - All man-made: four lakes and a bubbling burne flowing at 1200-1500 gallons per minute, totaling water in play on eight holes