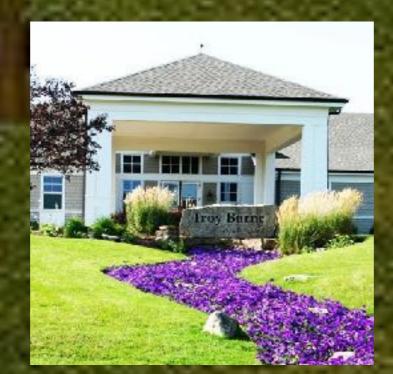

#### Clubhouse

10,110 square-foot building in traditional Shaker architecture, featuring fully-stocked golf shop, seasonal restaurant with outdoor patio seating, event room with seating up to 300, and outdoor landscaped ceremony site