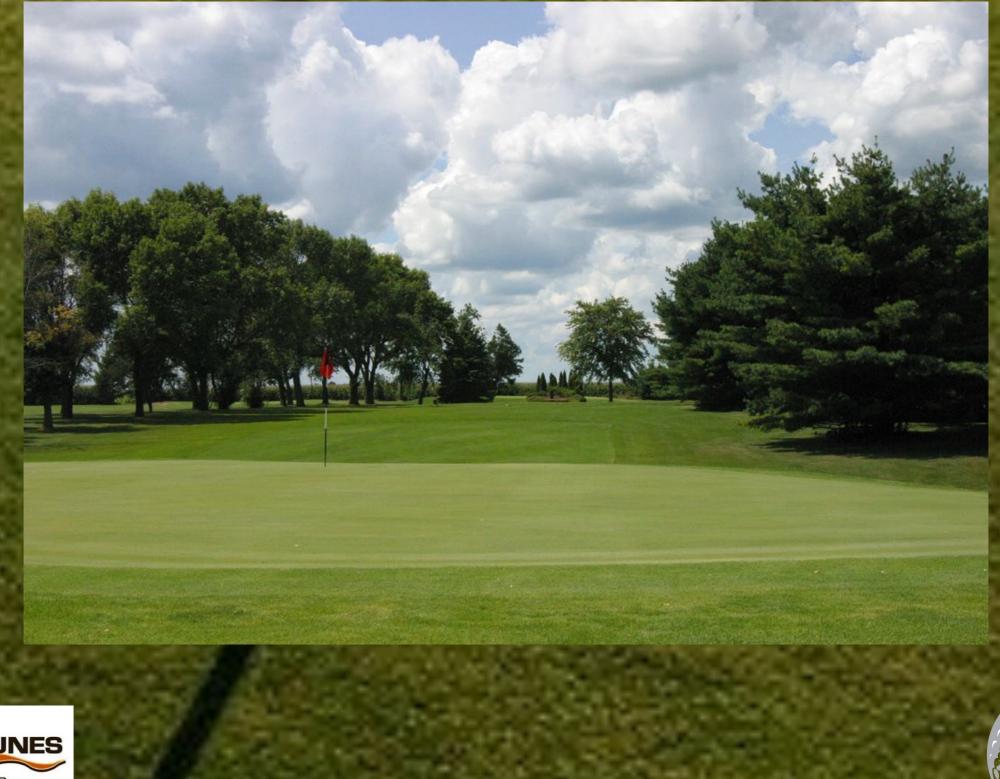

#### Kewanee Dunes Golf Club

Located 4 miles Southwest of Kewanee and 4 miles Northeast of Galva, Kewanee Dunes is the top golf course in the region.

The 6,832 yard course is player friendly but can challenge low handicappers as well. Perfectly maintained with the best greens around the area. Kewanee Dunes is a must play for the area's golfers.