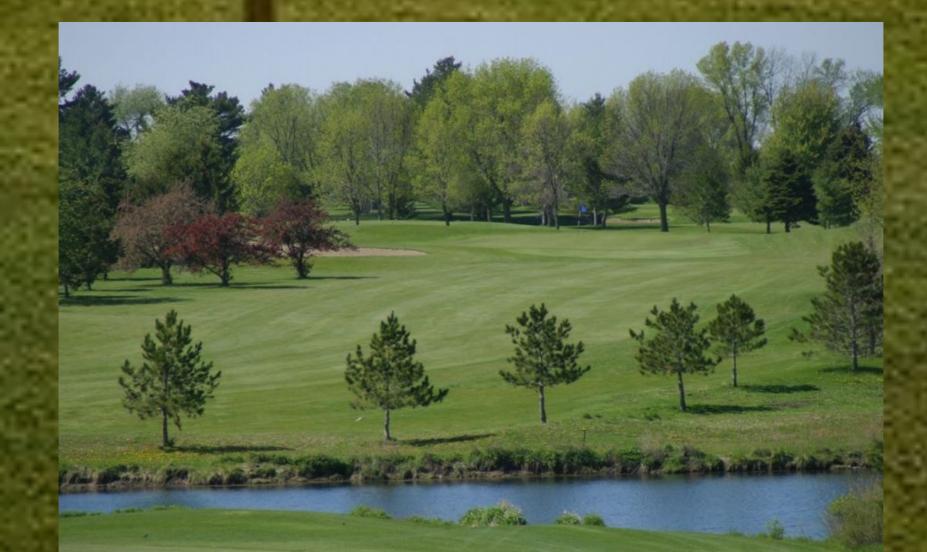

#### Kewanee Dunes Golf Club

Located 4 miles Southwest of Kewanee and 4 miles Northeast of Galva, Kewanee Dunes is the top golf course in the region.

The 6,832 yard course is player friendly but can challenge low handicappers as well. Perfectly maintained with the best greens around the area. Kewanee Dunes is a must play for the area's golfers.