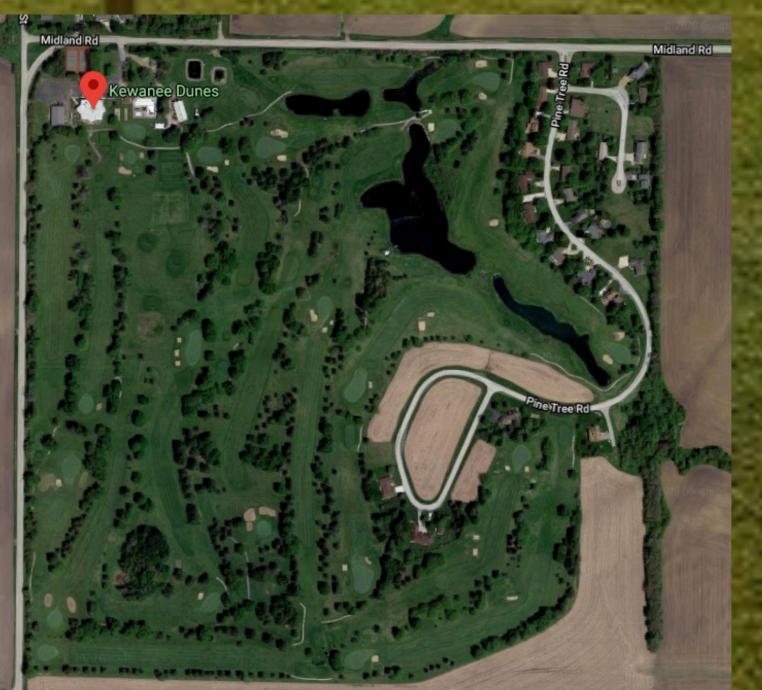

#### Kewanee Dunes Golf Club

Located 4 miles Southwest of Kewanee and 4 miles Northeast of Galva, Kewanee Dunes is the top golf course in the region.

The 6,832 yard course is player friendly but can challenge low handicappers as well. Perfectly maintained with the best greens around the area. Kewanee Dunes is a must play for the area's golfers.

Priced substantially below replacement cost at \$750,000 Kewanee Dunes is ideal for a veteran golf course operator or a first time owner.

GOLF COURSE

ADDRESS - 3536 Midland Rd Kewanee IL 61441 Year Opened - 1911 Architect - William Spear # of Holes - 18 Total Acres - 121 Yardage - 6745 Slope/Rating - 72.4/130 Greens Fees - \$32.00 Weekday-\$35.00 Weekend-\$40