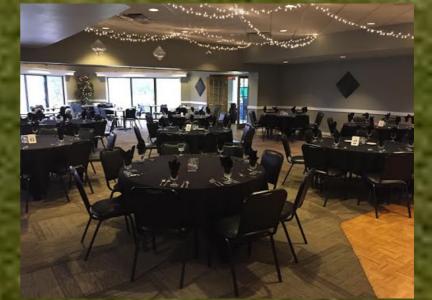

The club features a functional clubhouse with a small pro shop, friendly bar and large banquet room with the best views in at the area. With a small but experienced staff Kewanee Dunes is a turn key operation set up for a new owner.

Golf Carts Type - Club Car and Yamaha Number- 50 total - We own 10 gas yamaha and 6 gas club car. 14 electric club car rer Gas/Electric- 14 Electric Club Car, 30 gas yamaha, 6 gas club car

Clubhouse Clubhouse Capacity - 250-285 # of Parking Spots -120 Full Liquor License - yes Locker Rooms - yes but POS System - EZlinks