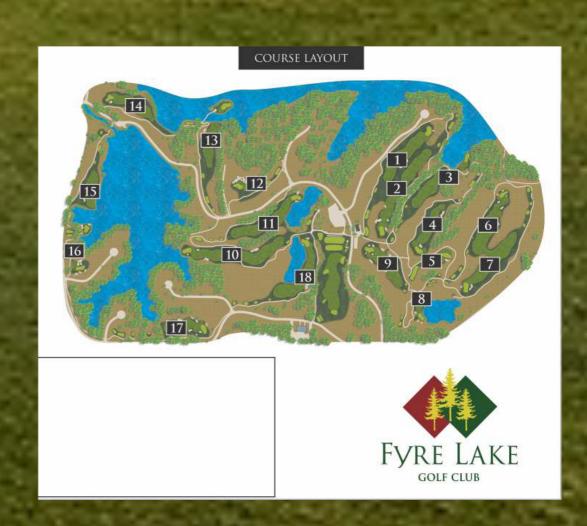

## Fyre Lake Golf Club Sherrard, Illinois

Fyre Lake Golf Club is a beautiful Nicklaus Design Golf Course, in the heart of the Midwest. Located just 10 miles south of the Quad Cities Airport, in Sherrard Illinois, Fyre Lake Golf Club offers memberships, group outings, a fully stocked clubhouse with food and beverage, golf instruction and league play. The Nickalus design takes advantage of the natural beauty of the area and provides a challenging but fair test of golf that every golfer can enjoy. With bent grass greens, tees and fairways Fyre Lake is simply the best golf course in the region.

#### 11057 Fairway Ln Sherrard, IL 61281

Year Opened - 1993 Architect - Jack Nicklaus # of Holes - 18 Total Acres - 140 Yardage - 6505 Slope/Rating - 70/110 Weekend Greens Fees - \$49.5

Golf Carts
Type - Club Car (2013)
Number- 60
Gas/Electric - Gas