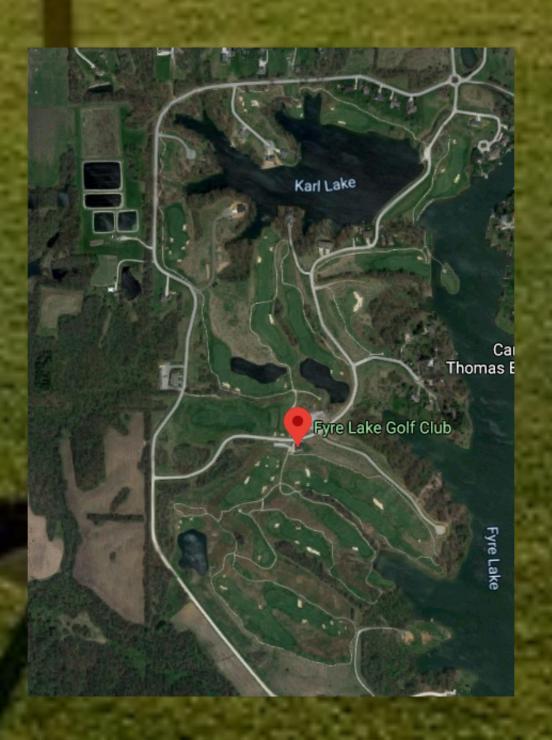

## Fyre Lake Golf Club Sherrard, Illinois

Fyre Lake Golf Club is a beautiful Nicklaus Design Golf Course, in the heart of the Midwest. Located just 10 miles south of the Quad Cities Airport, in Sherrard Illinois, Fyre Lake Golf Club offers memberships, group outings, a fully stocked clubhouse with food and beverage, golf instruction and league play. The Nickalus design takes advantage of the natural beauty of the area and provides a challenging but fair test of golf that every golfer can enjoy. With bent grass greens, tees and fairways Fyre Lake is simply the best golf course in the region.

#### 11057 Fairway Ln Sherrard, IL 61281

Year Opened - 1993 Architect - Jack Nicklaus # of Holes - 18 Total Acres - 140 Yardage - 6505 Slope/Rating - 70/110 Weekend Greens Fees - \$49.5

Golf Carts
Type - Club Car (2013)
Number- 60
Gas/Electric - Gas