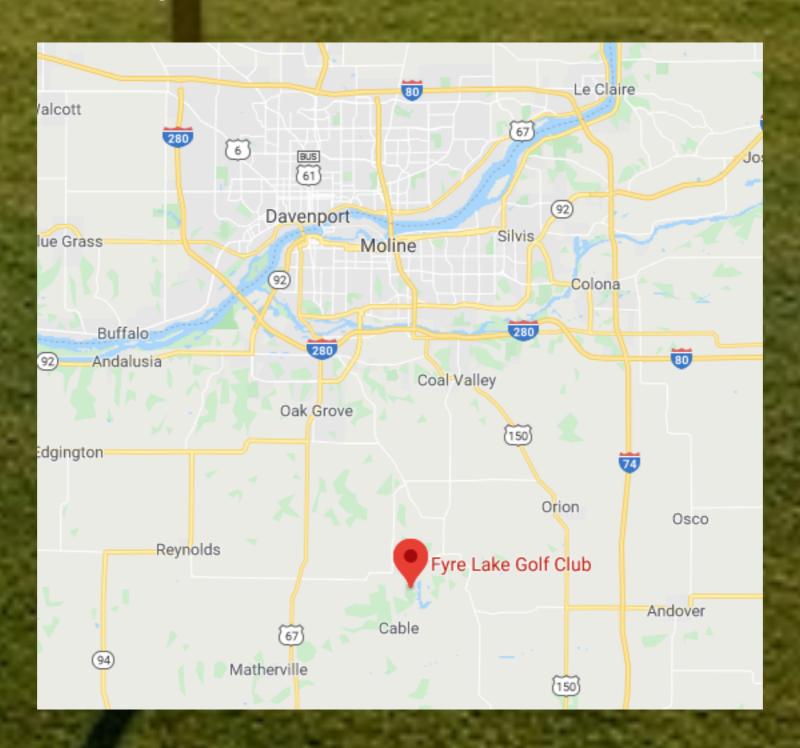

## Fyre Lake Golf Club Sherrard, Illinois

Fyre Lake Golf Club is a beautiful Nicklaus Design Golf Course, in the heart of the Midwest. Located just 10 miles south of the Quad Cities Airport, in Sherrard Illinois, Fyre Lake Golf Club offers memberships, group outings, a fully stocked clubhouse with food and beverage, golf instruction and league play. The Nickalus design takes advantage of the natural beauty of the area and provides a challenging but fair test of golf that every golfer can enjoy. With bent grass greens, tees and fairways Fyre Lake is simply the best golf course in the region.