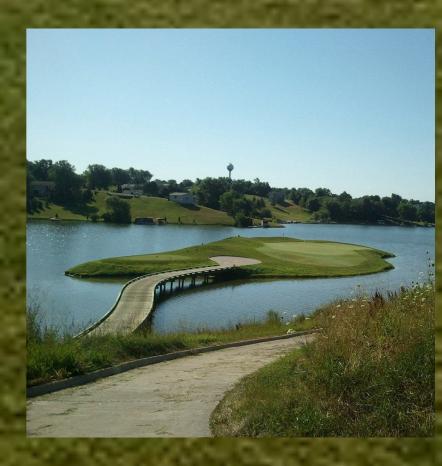

## Fyre Lake Golf Club Sherrard, Illinois

Fyre Lake Golf Club is a beautiful Nicklaus Design Golf Course, in the heart of the Midwest. Located just 10 miles south of the Quad Cities Airport, in Sherrard Illinois, Fyre Lake Golf Club offers memberships, group outings, a fully stocked clubhouse with food and beverage, golf instruction and league play. The Nickalus design takes advantage of the natural beauty of the area and provides a challenging but fair test of golf that every golfer can enjoy. With bent grass greens, tees and fairways Fyre Lake is simply the best golf course in the region.