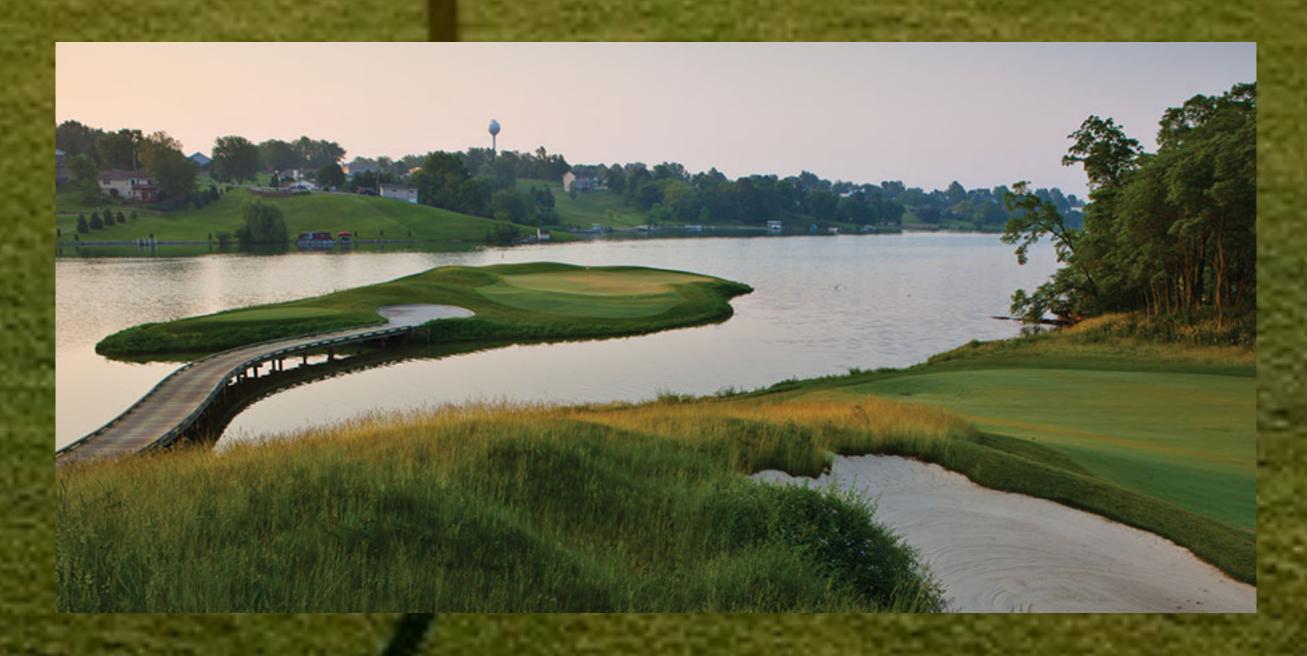

## Fyre Lake Golf Club Sherrard, Illinois

Fyre Lake Golf Club is a beautiful Nicklaus Design Golf Course, in the heart of the Midwest. Located just 10 miles south of the Quad Cities Airport, in Sherrard Illinois, Fyre Lake Golf Club offers memberships, group outings, a fully stocked clubhouse with food and beverage, golf instruction and league play. The Nickalus design takes advantage of the natural beauty of the area and provides a challenging but fair test of golf that every golfer can enjoy. With bent grass greens, tees and fairways Fyre Lake is simply the best golf course in the region.

#### 11057 Fairway Ln Sherrard, IL 61281

Year Opened - 1993 Architect - Jack Nicklaus # of Holes - 18 Total Acres - 140 Yardage - 6505 Slope/Rating - 70/110 Weekend Greens Fees - \$49.5

Golf Carts
Type - Club Car (2013)
Number- 60
Gas/Electric - Gas