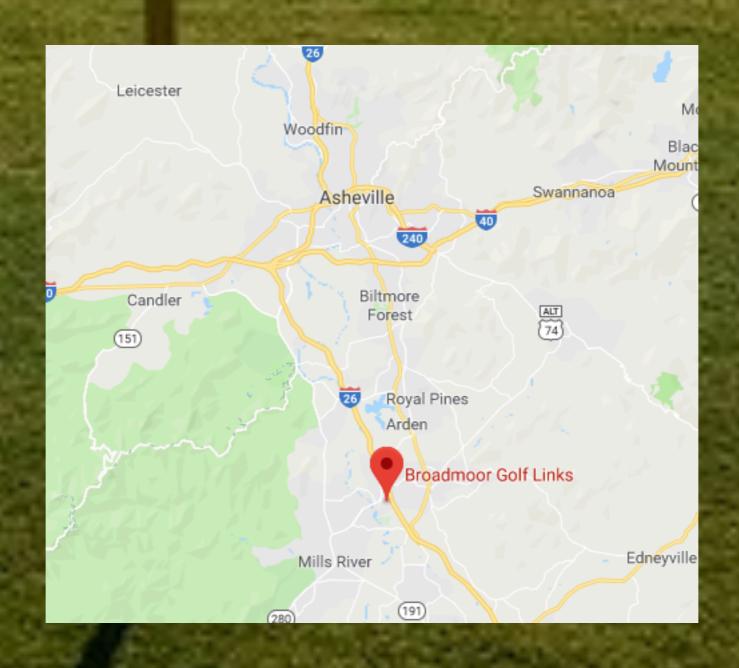

# Broadmoor Golf Links Fletcher, North Carolina

Asking Price - \$3,000,000

Broadmoor Golf Links is located in the greater Asheville area in Fletcher, North Carolina. Scenery from the Blue Ridge Mountains and the French Broad River Valley create a beautiful backdrop for pure golf experience.

#### 101 French Broad Lane, Fletcher North Carolina

Year Opened - 1993

Architect - Karl Litten