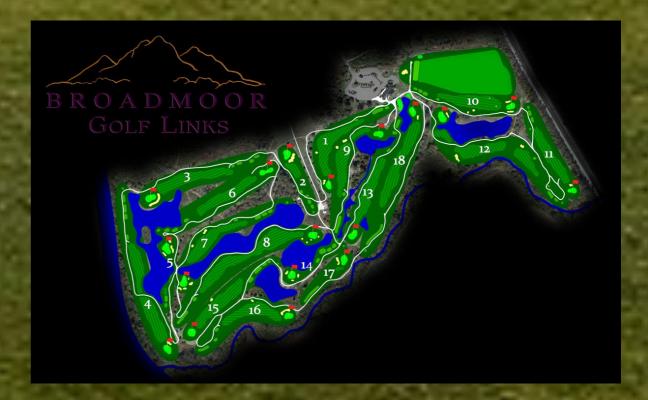

Broadmoor is a championship golf course designed by noted golf course architect Karl Litten – recognized alongside Nicklaus, Palmer, and Fazio by the PGA as one of golf's fab four designers. Litten is famous for designs that are all unique. His courses do not have the same "signature" qualities, making each course a hand crafted work of art. Broadmoor Golf Links is also designed to be enjoyed in 4 hours. With tees measuring from 5600 to over 7000 yards, Broadmoor appeals to every level of golfer.

# of Holes - 18

Total Acres - 140

Maintainable Acreage - 110

Yardage Gold (6921) Blue (6313) White (5881) Green (5082)

Slope/Rating - Gold 73.1/ 136 Blue 70.2 / 126 White 68.5/117 C

Greens Fees - \$ weekday \$45 Weekend \$49 Senior \$38