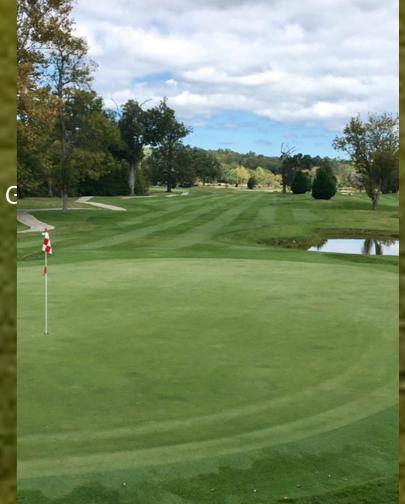

Broadmoor is a championship golf course designed by noted golf course architect Karl Litten – recognized alongside Nicklaus, Palmer, and Fazio by the PGA as one of golf's fab four designers. Litten is famous for designs that are all unique. His courses do not have the same "signature" qualities, making each course a hand crafted work of art. Broadmoor Golf Links is also designed to be enjoyed in 4 hours. With tees measuring from 5600 to over 7000 yards, Broadmoor appeals to every level of golfer.

# of Holes - 18

Total Acres - 140

Maintainable Acreage - 110

Yardage Gold (6921) Blue (6313) White (5881) Green (5082)

Slope/Rating - Gold 73.1/ 136 Blue 70.2 / 126 White 68.5/117 C

Greens Fees - \$ weekday \$45 Weekend \$49 Senior \$38