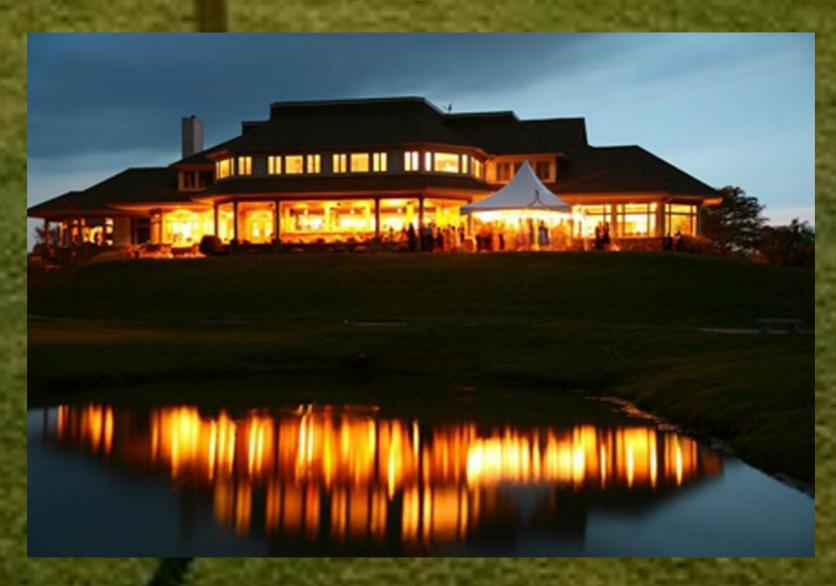

Broadmoor's clubhouse features spacious accommodations to enjoy after a day on the links. The facility is the perfect locale for weddings, company outings and business meetings

Cash Flow positive with 20 acres of commercial Development available, Broadmoor is an opportunity waiting to happen.

Golf Carts
Type - Yamaha
Number- 68
Gas/Electric - Electric

Clubhouse Year Built - 1992 Square Footage 15,000 (rough) Clubhouse Capacity -# of Parking Spots -116

Fully Heated Air Conditioned Tent for outings - can serve up to ??? guests- NA