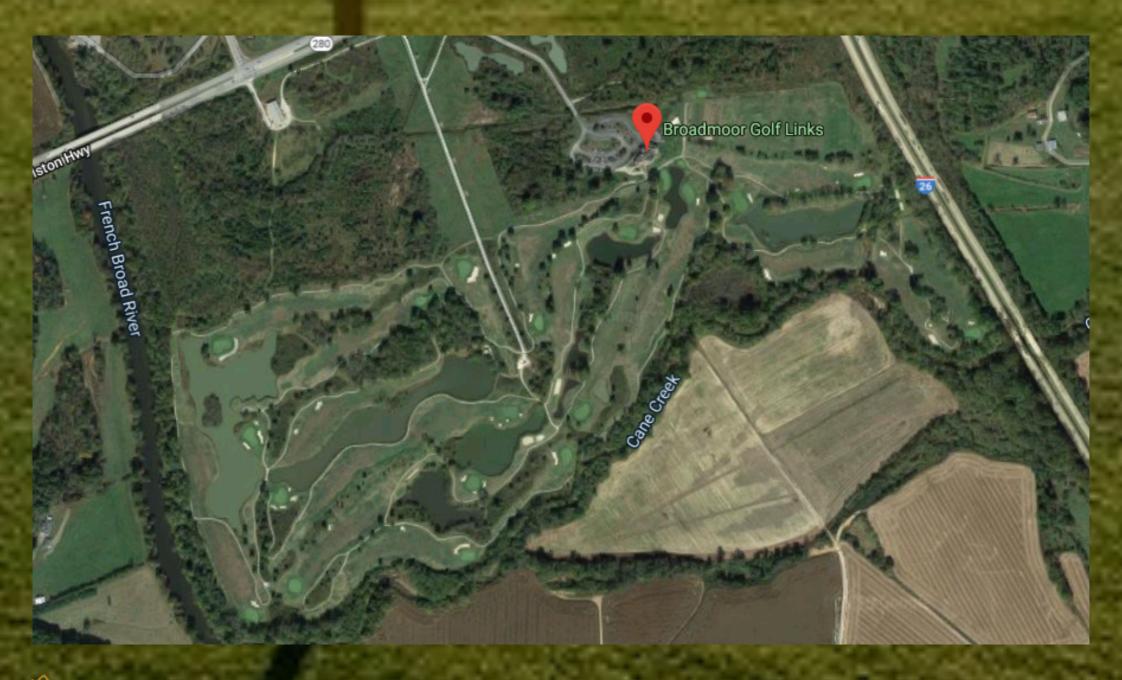

# Broadmoor Golf Links Fletcher, North Carolina

Asking Price - \$3,000,000

Broadmoor Golf Links is located in the greater Asheville area in Fletcher, North Carolina. Scenery from the Blue Ridge Mountains and the French Broad River Valley create a beautiful backdrop for pure golf experience.

Broadmoor is a championship golf course designed by noted golf course architect Karl Litten – recognized alongside Nicklaus, Palmer, and Fazio by the PGA as one of golf's fab four designers. Litten is famous for designs that are all unique. His courses do not have the same "signature" qualities, making each course a hand crafted work of art. Broadmoor Golf Links is also designed to be enjoyed in 4 hours. With tees measuring from 5600 to over 7000 yards, Broadmoor appeals to every level of golfer.

Broadmoor's clubhouse features spacious accommodations to enjoy after a day on the links. The facility is the perfect locale for weddings, company outings and business meetings

Cash Flow positive with 20 acres of commercial Development available, Broadmoor is an opportunity waiting to happen.