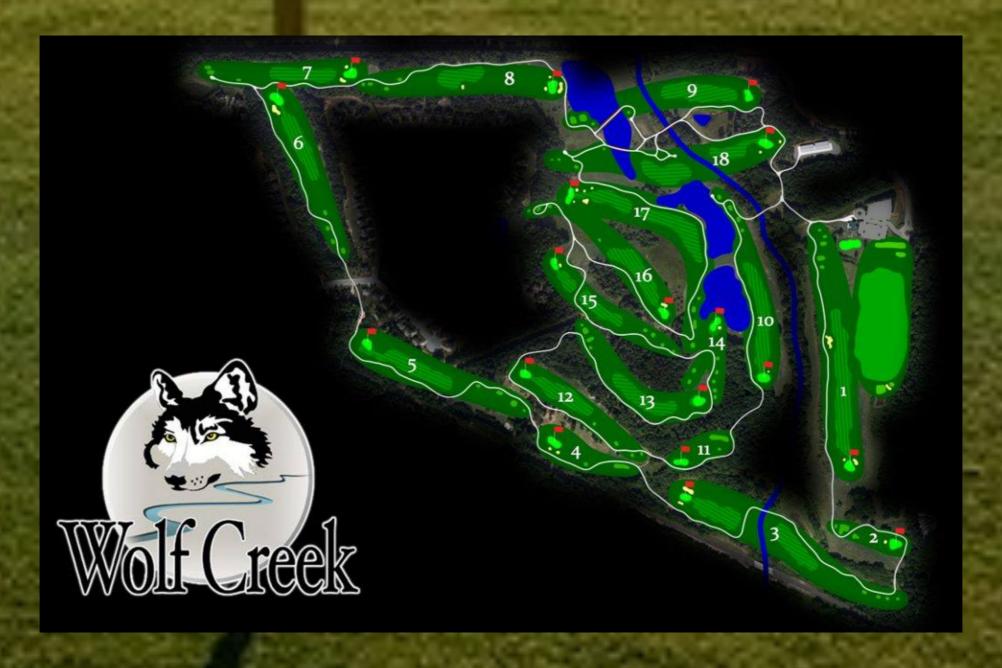

#### 3000 Union Road SW Atlanta GA 30331

Year Opened - 2001 Architect - Mike Young # of Holes - 18 Total Acres - 250 Yardage 7,069 Slope/Rating - 73.2/143 Greens Fees - \$59

Golf Carts
Yamaha 2019 70 Gas carts (leased)