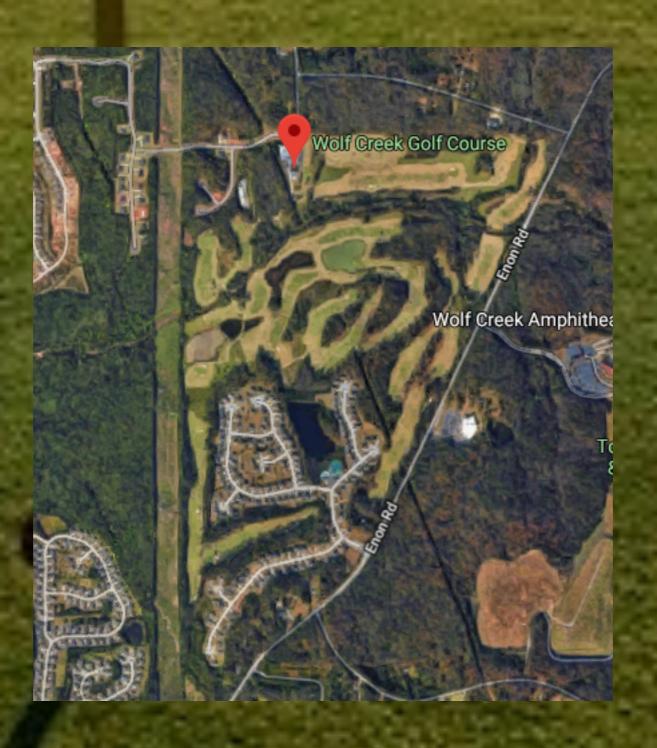

#### 3000 Union Road SW Atlanta GA 30331

Year Opened - 2001 Architect - Mike Young # of Holes - 18 Total Acres - 250 Yardage 7,069 Slope/Rating - 73.2/143 Greens Fees - \$59

Golf Carts
Yamaha 2019 70 Gas carts (leased)