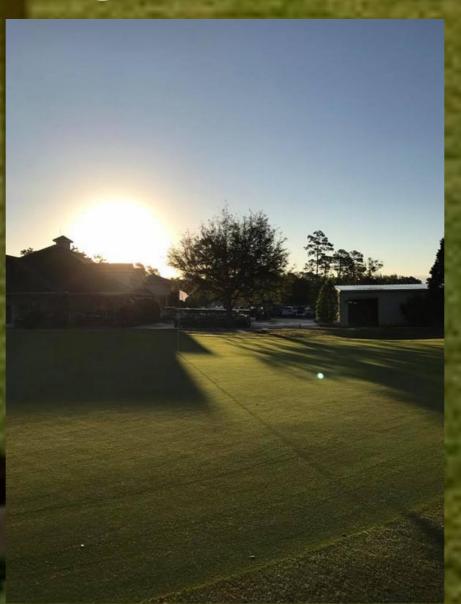

# Royal St. Augustine Golf Club St. Augustine, Florida

Asking Price - \$2,000,000

Royal St. Augustine Golf and Country Club is a challenging 6529-yard, 18 hole public layout that meanders through lush foliage and exotic wetlands. Moguled fairways, sandy waste areas, well placed bunkers, numerous lakes and large greens are characteristic of this course.

The course is located only minutes from America's oldest city, historic St. Augustine, Florida with easy access from I-95 and US Rt. 1. Major shopping malls are nearby, and the club is only a short drive from World Golf Village. Royal St. Augustine provides four different tee positions to accommodate players of all skill levels and abilities