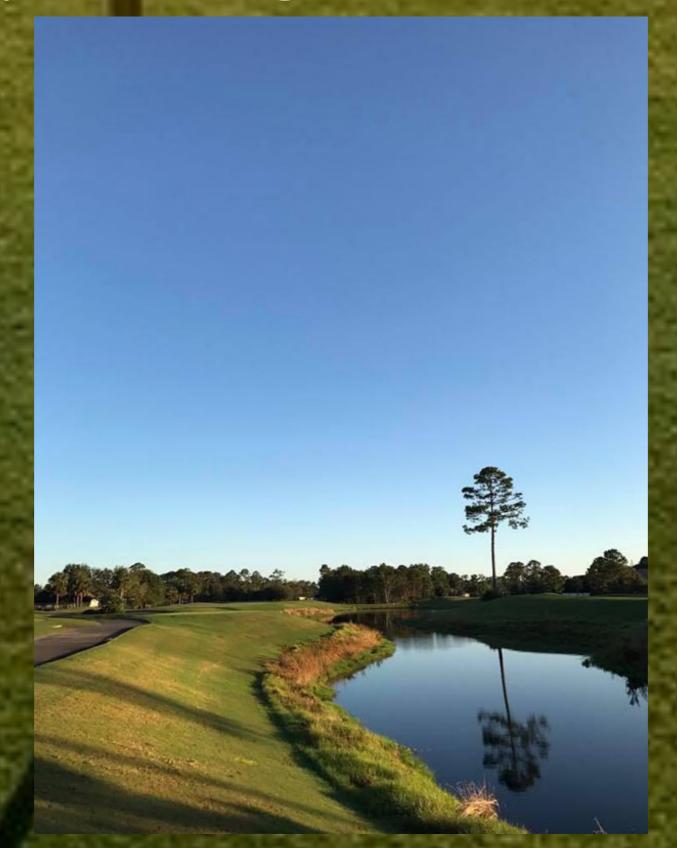

# Royal St. Augustine Golf Club St. Augustine, Florida

Asking Price - \$2,000,000

Royal St. Augustine Golf and Country Club is a challenging 6529-yard, 18 hole public layout that meanders through lush foliage and exotic wetlands. Moguled fairways, sandy waste areas, well placed bunkers, numerous lakes and large greens are characteristic of this course.