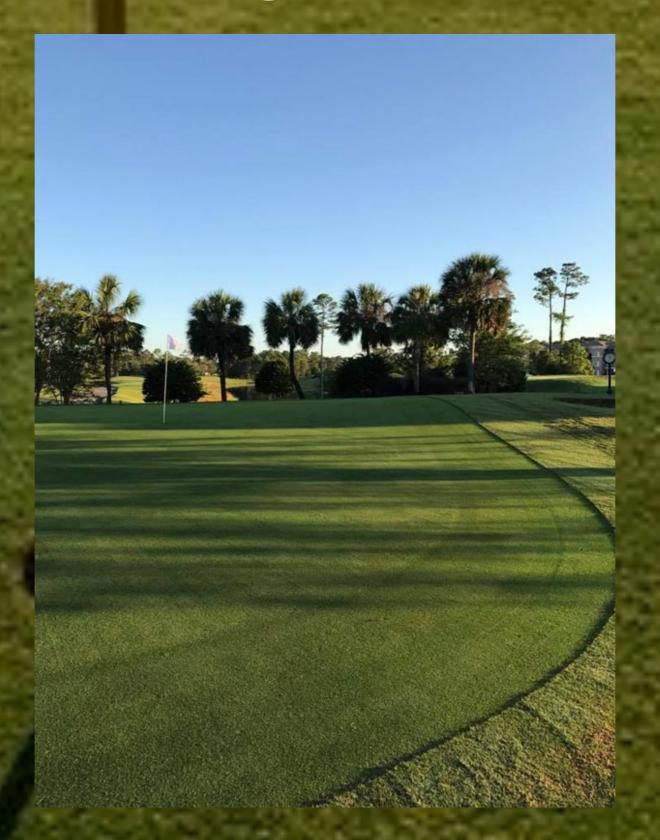

# Royal St. Augustine Golf Club St. Augustine, Florida

Asking Price - \$2,000,000

Royal St. Augustine Golf and Country Club is a challenging 6529-yard, 18 hole public layout that meanders through lush foliage and exotic wetlands. Moguled fairways, sandy waste areas, well placed bunkers, numerous lakes and large greens are characteristic of this course.

The course is located only minutes from America's oldest city, historic St. Augustine, Florida with easy access from I-95 and US Rt. 1. Major shopping malls are nearby, and the club is only a short drive from World Golf Village. Royal St. Augustine provides four different tee positions to accommodate players of all skill levels and abilities