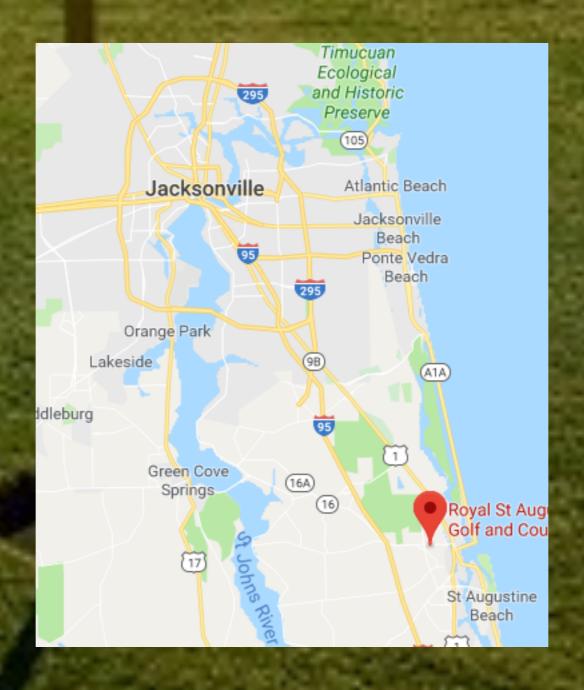

The course is located only minutes from America's oldest city, historic St. Augustine, Florida with easy access from I-95 and US Rt. 1. Major shopping malls are nearby, and the club is only a short drive from World Golf Village. Royal St. Augustine provides four different tee positions to accommodate players of all skill levels and abilities

#### 301 Royal Saint Augustine Pkwy, St Augustine Florida

Year Opened - 2001 Architect - Christopher Cummins # of Holes - 18 Total Acres - 146 Maintainable Acreage - 60 acres Yardage 6,529 Slope/Rating - 71.9/137 Greens Fees - \$40