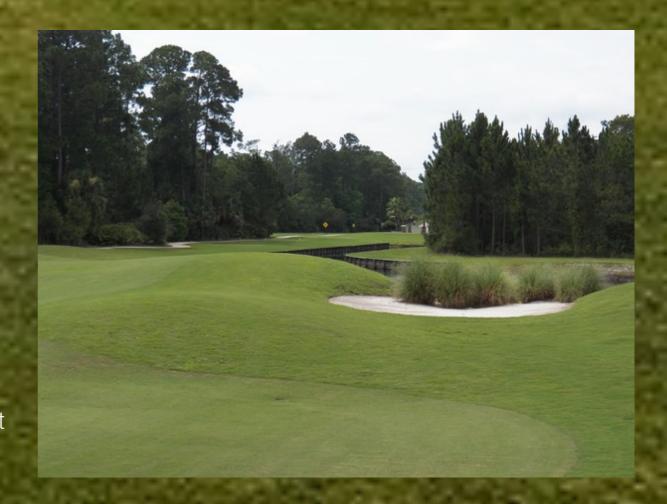

# Royal St. Augustine Golf Club St. Augustine, Florida

Asking Price - \$2,000,000

Royal St. Augustine Golf and Country Club is a challenging 6529-yard, 18 hole public layout that meanders through lush foliage and exotic wetlands. Moguled fairways, sandy waste areas, well placed bunkers, numerous lakes and large greens are characteristic of this course.

The course is located only minutes from America's oldest city, historic St. Augustine, Florida with easy access from I-95 and US Rt. 1. Major shopping malls are nearby, and the club is only a short drive from World Golf Village. Royal St. Augustine provides four different tee positions to accommodate players of all skill levels and abilities