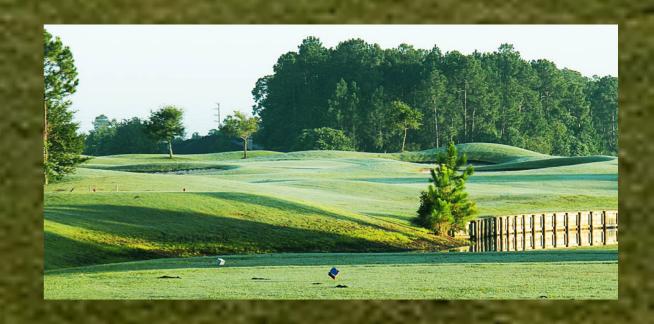

# Royal St. Augustine Golf Club St. Augustine, Florida

Asking Price - \$2,000,000

Royal St. Augustine Golf and Country Club is a challenging 6529-yard, 18 hole public layout that meanders through lush foliage and exotic wetlands. Moguled fairways, sandy waste areas, well placed bunkers, numerous lakes and large greens are characteristic of this course.

The course is located only minutes from America's oldest city, historic St. Augustine, Florida with easy access from I-95 and US Rt. 1. Major shopping malls are nearby, and the club is only a short drive from World Golf Village. Royal St. Augustine provides four different tee positions to accommodate players of all skill levels and abilities