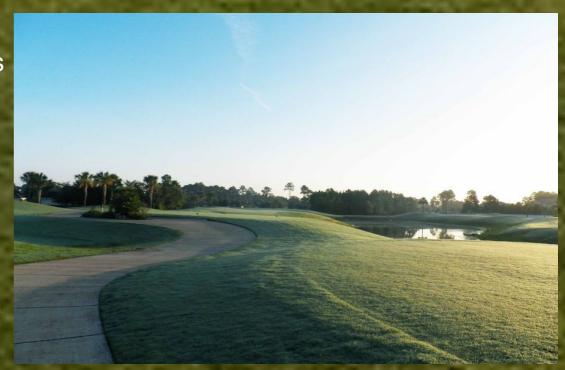

# Royal St. Augustine Golf Club St. Augustine, Florida

Asking Price - \$2,000,000

Royal St. Augustine Golf and Country Club is a challenging 6529-yard, 18 hole public layout that meanders through lush foliage and exotic wetlands. Moguled fairways, sandy waste areas, well placed bunkers, numerous lakes and large greens are characteristic of this course.

The course is located only minutes from America's oldest city, historic St. Augustine, Florida with easy access from I-95 and US Rt. 1. Major shopping malls are nearby, and the club is only a short drive from World Golf Village. Royal St. Augustine provides four different tee positions to accommodate players of all skill levels and abilities