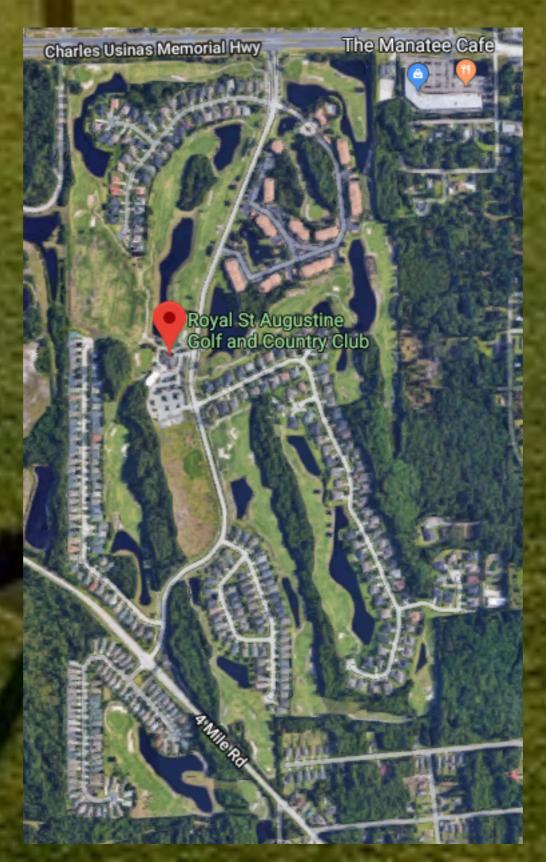

The course is located only minutes from America's oldest city, historic St. Augustine, Florida with easy access from I-95 and US Rt. 1. Major shopping malls are nearby, and the club is only a short drive from World Golf Village. Royal St. Augustine provides four different tee positions to accommodate players of all skill levels and abilities

#### 301 Royal Saint Augustine Pkwy, St Augustine Florida

Year Opened - 2001 Architect - Christopher Cummins # of Holes - 18 Total Acres - 146 Maintainable Acreage - 60 acres Yardage 6,529 Slope/Rating - 71.9/137 Greens Fees - \$40