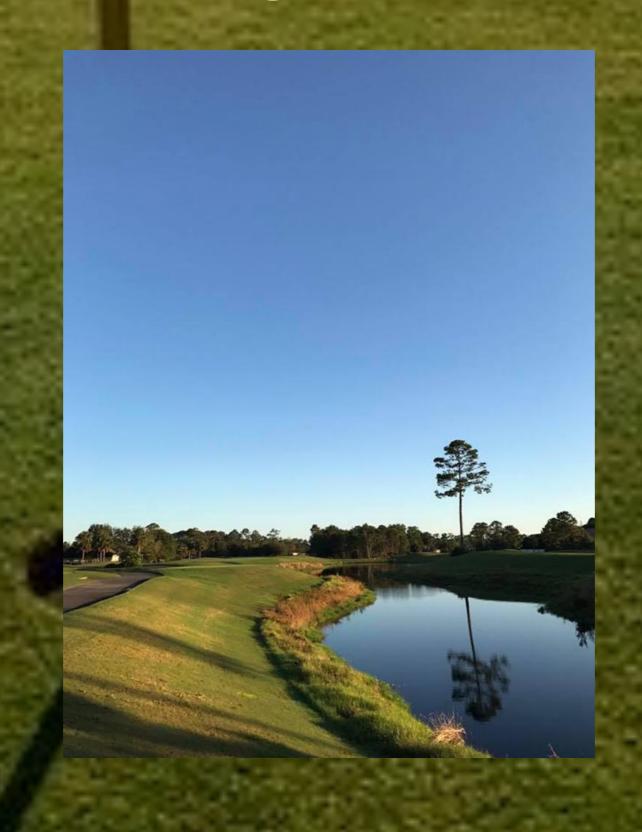

# Royal St. Augustine Golf Club St. Augustine, Florida

Asking Price - \$2,000,000

Royal St. Augustine Golf and Country Club is a challenging 6529-yard, 18 hole public layout that meanders through lush foliage and exotic wetlands. Moguled fairways, sandy waste areas, well placed bunkers, numerous lakes and large greens are characteristic of this course.

The course is located only minutes from America's oldest city, historic St. Augustine, Florida with easy access from I-95 and US Rt. 1. Major shopping malls are nearby, and the club is only a short drive from World Golf Village. Royal St. Augustine provides four different tee positions to accommodate players of all skill levels and abilities