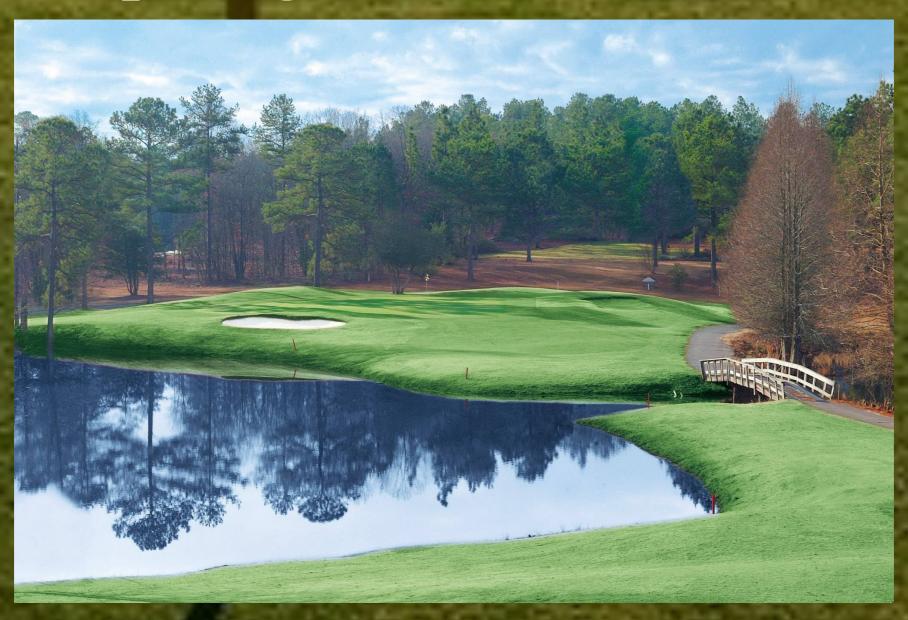

### Whispering Woods Golf Club Whispering Pines, North Carolina

Asking Price - \$1,000,000

Over thirty years ago, Ellis Maples, inspired by a picturesque, rolling track of land in the Pinehurst NC area, carved out another challenge for golfers in the Sandhills. His work, the Whispering Woods Golf Club, stands as a credit to him and a pleasure for many.

Dan Maples, son of Ellis and renowned golf course architect in his own right, described Whispering Woods this way: "It is a golf course designed with the average player in mind, but good players won't find a pushover. The well-groomed condition of the course enhances the design and complements the roll of the land. Golfers experience left to right, short shots, long shots, uphill and downhill holes." The back tees offer a rating of 70.8, a slope of 134, and stretches out to 6,324 yards in length.

Whispering Woods underwent a major renovation in 2013, with the installation of 18 brand new Champion Bermuda Ultradwarf greens.

Priced substantially below replacement cost at \$1,000,000 Whispering Woods is ideally situated for long term growth.