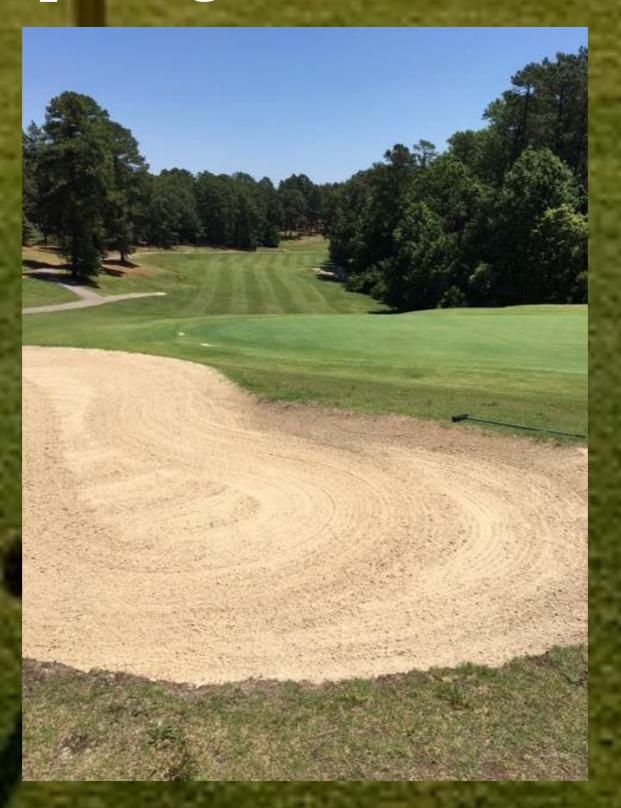

### Whispering Woods Golf Club Whispering Pines, North Carolina

Asking Price - \$1,000,000

Over thirty years ago, Ellis Maples, inspired by a picturesque, rolling track of land in the Pinehurst NC area, carved out another challenge for golfers in the Sandhills. His work, the Whispering Woods Golf Club, stands as a credit to him and a pleasure for many.

Dan Maples, son of Ellis and renowned golf course architect in his own right, described Whispering Woods this way: "It is a golf course designed with the average player in mind, but good players won't find a pushover. The well-groomed condition of the course enhances the design and complements the roll of the land. Golfers experience left to right, short shots, long shots, uphill and downhill holes." The back tees offer a rating of 70.8, a slope of 134, and stretches out to 6,324 yards in length.

Whispering Woods underwent a major renovation in 2013, with the installation of 18 brand new Champion Bermuda Ultradwarf greens.

Priced substantially below replacement cost at \$1,000,000 Whispering Woods is ideally situated for long term growth.