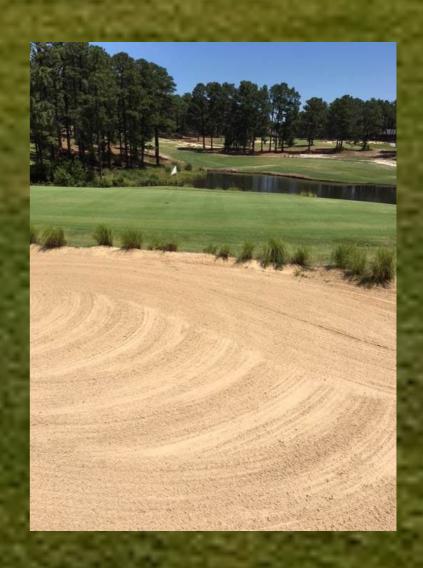

### Whispering Woods Golf Club Whispering Pines, North Carolina

Asking Price - \$1,000,000

Over thirty years ago, Ellis Maples, inspired by a picturesque, rolling track of land in the Pinehurst NC area, carved out another challenge for golfers in the Sandhills. His work, the Whispering Woods Golf Club, stands as a credit to him and a pleasure for many.

Dan Maples, son of Ellis and renowned golf course architect in his own right, described Whispering Woods this way: "It is a golf course designed with the average player in mind, but good players won't find a pushover. The well-groomed condition of the course enhances the design and complements the roll of the land. Golfers experience left to right, short shots, long shots, uphill and downhill holes." The back tees offer a rating of 70.8, a slope of 134, and stretches out to 6,324 yards in length.

Whispering Woods underwent a major renovation in 2013, with the installation of 18 brand new Champion Bermuda Ultradwarf greens.

Priced substantially below replacement cost at \$1,000,000 Whispering Woods is ideally situated for long term growth.