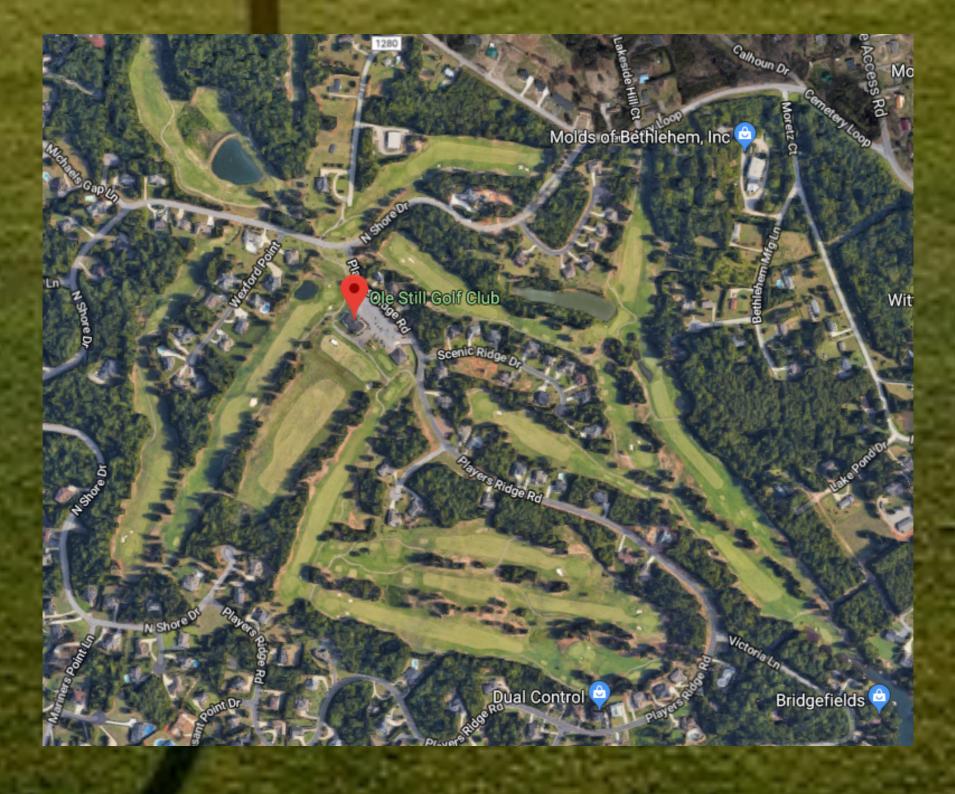

## Ole Still Golf Club Hickory, North Carolina

#### 1157 Players Ridge Road Hickory, NC 28601

Year Opened - 1996 Architect - Karl Litten # of Holes - 18 Total Acres - 123 Yardage 6,445 Slope/Rating - 71/136 Greens Fees - \$22

<u>Clubhouse</u> Year Built - 2014 (renovated) Square Footage 5,200 Clubhouse Capacity - 100 in dining room