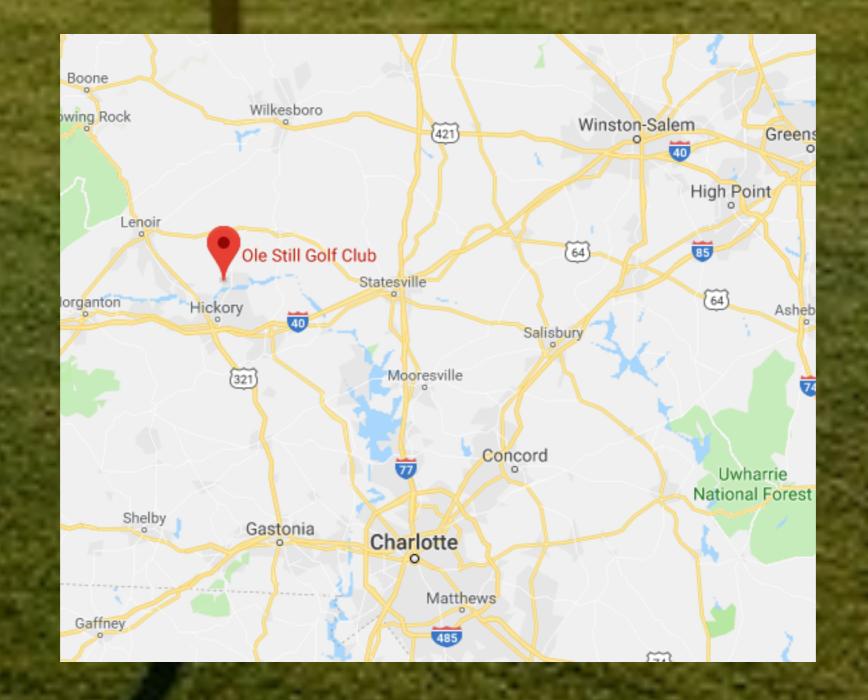

## Ole Still Golf Club Hickory, North Carolina

#### 1157 Players Ridge Road Hickory, NC 28601

Year Opened - 1996 Architect - Karl Litten # of Holes - 18 Total Acres - 123 Yardage 6,445 Slope/Rating - 71/136 Greens Fees - \$22

<u>Clubhouse</u> Year Built - 2014 (renovated) Square Footage 5,200 Clubhouse Capacity - 100 in dining room