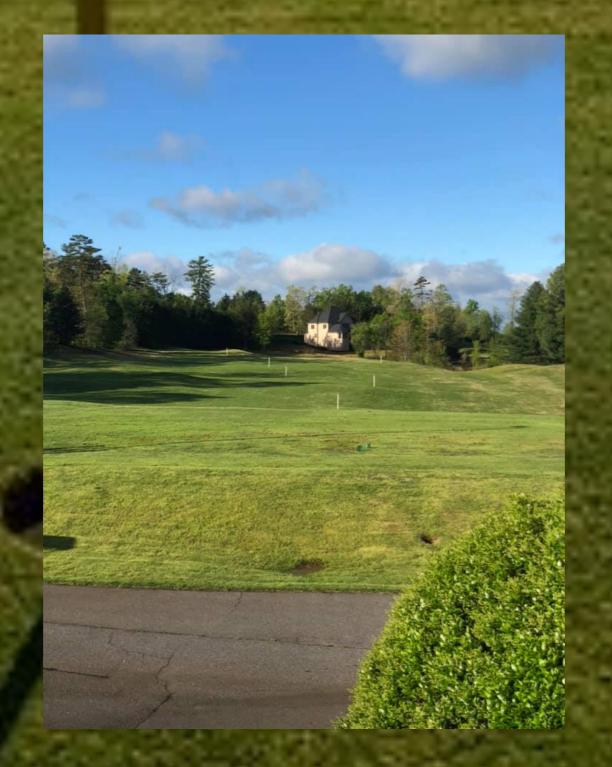

## Asking Price - \$1,000,000

Ole Still Golf Club, formerly known as Rivercrest Golf Club, reopened in the spring of 2014 after undergoing a complete renovation and you will love the new look!

The club features a an 18-hole golf course designed by Karl Litten, one of the world's top golf course architects.

The practice facilities in the best in the region. The full-service clubhouse has facilities for meetings, outings or weddings.

As a component of the renovation, Ole Still Golf Club chose to use Sunday Bermudagrass on the greens, the first and only golf course in North Carolina to do so.