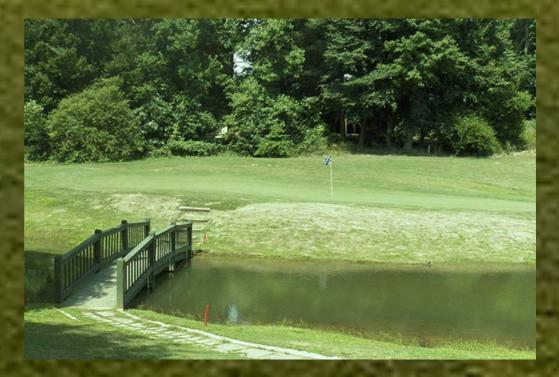

## Asking Price - \$1,000,000

Ole Still Golf Club, formerly known as Rivercrest Golf Club, reopened in the spring of 2014 after undergoing a complete renovation and you will love the new look!

The club features a an 18-hole golf course designed by Karl Litten, one of the world's top golf course architects.

The practice facilities in the best in the region. The full-service clubhouse has facilities for meetings, outings or weddings.

As a component of the renovation, Ole Still Golf Club chose to use Sunday Bermudagrass on the greens, the first and only golf course in North Carolina to do so.