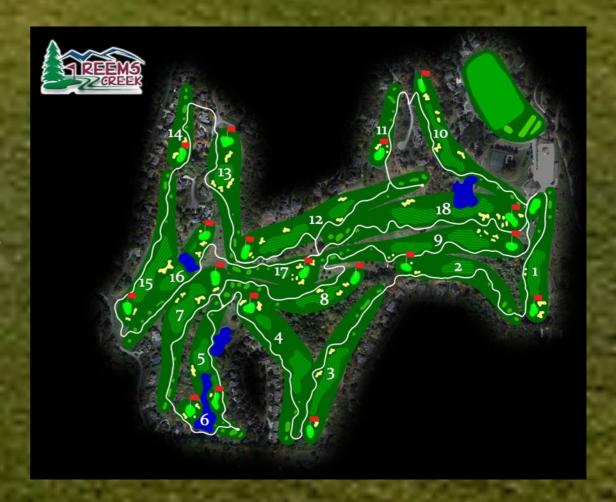

#### 36 Pink Fox Cove Road Weaverville, North Carolina

Year opened - July 1989 Architect - Martin Hawtree Total acres - 130.59 Maintainable acres - 115

Yardage - Blue tees: 6492, White tees: 6106

Slope/rating - Blue tees: 69.8/132, White tees: 68.0/122