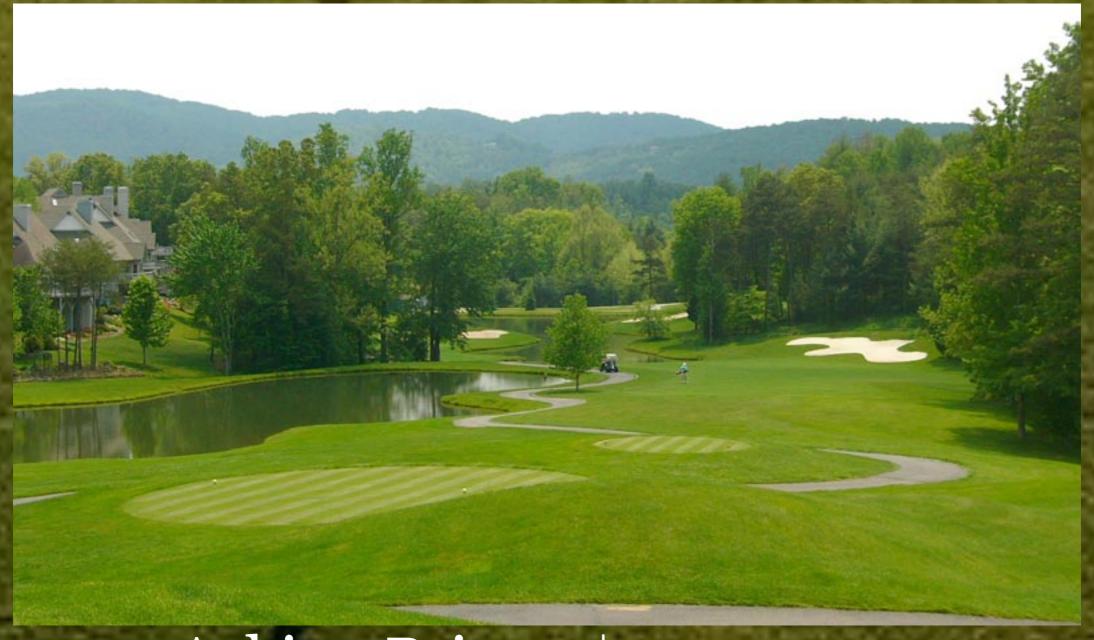

## Reems Creek Golf Club Weaverville, North Carolina

Asking Price - \$1,000,000

Nestled in the foothills of the Blue Ridge Mountains, Reems Creek Golf Club offers a relaxing and picturesque setting for a day on the links. The golf course was constructed by Hawtree & Sons, a British firm that sculpted a layout reminiscent of the look and feel of the Scottish Highlands. Located in Weaverville, North Carolina, Reems Creek is only a short drive from Asheville and many other neighboring communities.

Reems Creek Golf Club in Weaverville, North Carolina offers a secluded setting that captures the splendor and rustic beauty of the Blue Ridge Mountains. Reems has been regularly rated at 4 stars on Golf Digest's prestigious "Places to Play" list. Most of the holes on this par-72 mountain course have elevation changes that test your ability to pick the right club to fit the terrain. You'll also find that most of the par-4s are target holes that require accuracy and strategy. Reems Creek offers the unique opportunity to play on all Bentgrass turf.

With strategic holes and beautiful views at every turn, Reems Creek gives every golfer a unique and memorable experience.

Priced substantially below replacement cost at \$1,000,000 Reems Creek is a golfers dream to own and operate.