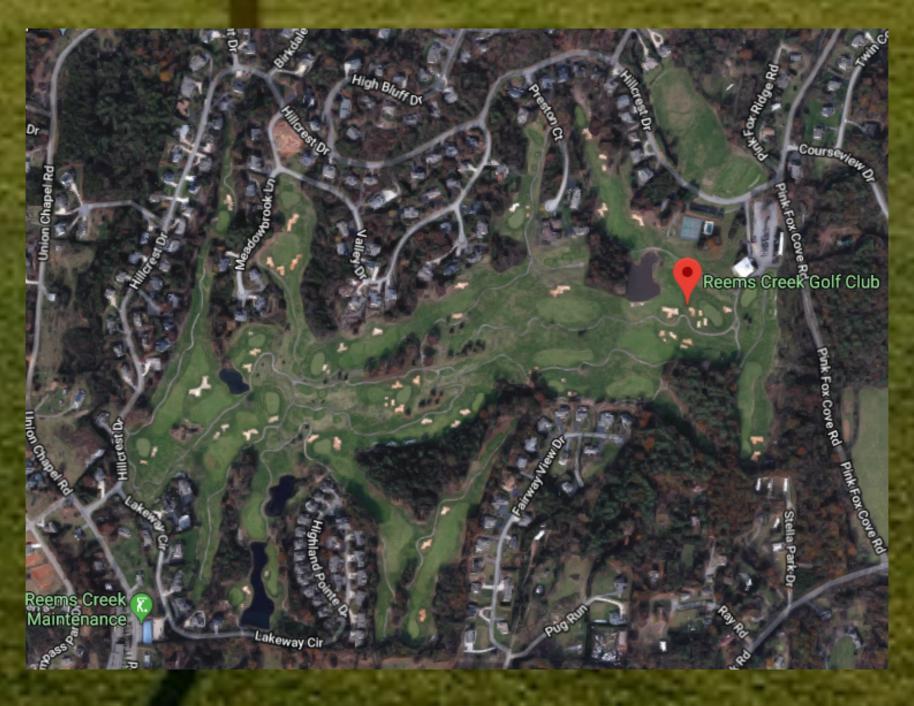

## Reems Creek Golf Club Weaverville, North Carolina

Asking Price - \$1,000,000

Nestled in the foothills of the Blue Ridge Mountains, Reems Creek Golf Club offers a relaxing and picturesque setting for a day on the links. The golf course was constructed by Hawtree & Sons, a British firm that sculpted a layout reminiscent of the look and feel of the Scottish Highlands. Located in Weaverville, North Carolina, Reems Creek is only a short drive from Asheville and many other neighboring communities.

#### 36 Pink Fox Cove Road Weaverville, North Carolina

Year opened - July 1989 Architect - Martin Hawtree Total acres - 130.59 Maintainable acres - 115

Yardage - Blue tees: 6492, White tees: 6106

Slope/rating - Blue tees: 69.8/132, White tees: 68.0/122