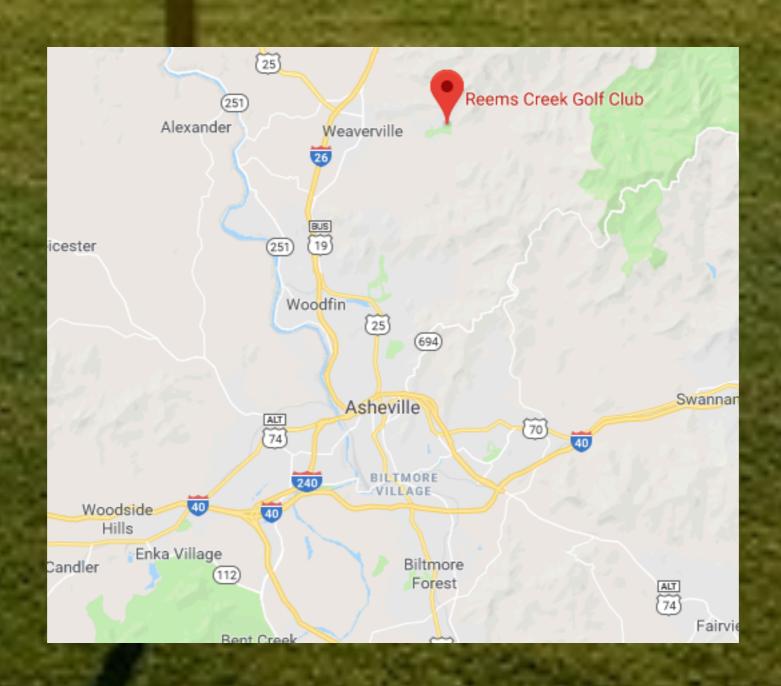

## Reems Creek Golf Club Weaverville, North Carolina

Asking Price - \$1,000,000

Nestled in the foothills of the Blue Ridge Mountains, Reems Creek Golf Club offers a relaxing and picturesque setting for a day on the links. The golf course was constructed by Hawtree & Sons, a British firm that sculpted a layout reminiscent of the look and feel of the Scottish Highlands. Located in Weaverville, North Carolina, Reems Creek is only a short drive from Asheville and many other neighboring communities.