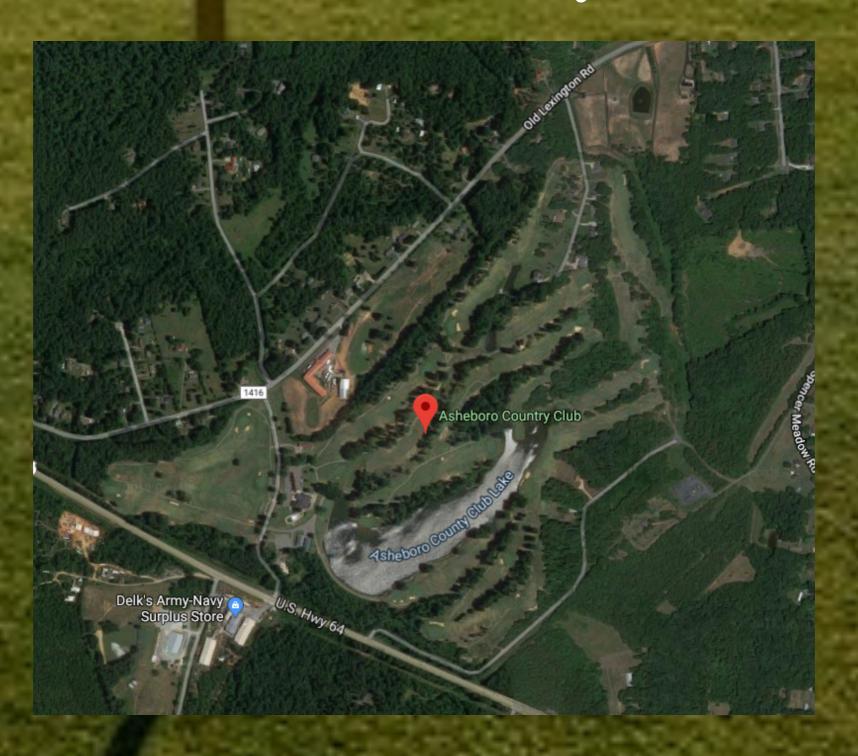

## Asheboro Country Club Asheboro, North Carolina

Asking Price - \$1,000,000

Asheboro Country Club is set in the beautiful Caraway Mountains of North Carolina's Piedmont Region in the beautiful city of Asheboro, North Carolina. The golf course is a 6,473-yard, par 71 championship course. Asheboro's layout cuts through tall oaks and towering pines, a 22-acre spring-fed lake and was recently redesigned by golf course architect Jim Bivins.