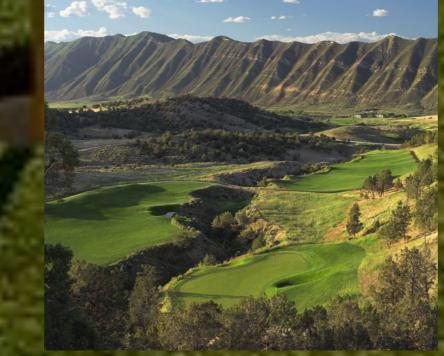

# Lakota Canyon Ranch opened for play in May 2004,

Lakota Canyon Ranch opened for play in May 2004 offering 18 holes of world class golf with stunning views of rugged Western Colorado canyons and natural terrain.

Designed by Nationally renowned architect James Engh, Lakota Canyon provides a rare opportunity to enjoy amazing golf at the doorway of some of Colorado's most breathtaking mountain vistas. Located in New Castle, Colorado, just below the Flat Tops Wilderness Area, and easily accessed right along the Interstate 70 corridor, Lakota Canyon is one of the most spectacular Colorado golf courses that is easily playable in a day trip from the Aspen and Vail areas. Lakota Canyon's 7111-yard layout promises to be enjoyable for all levels of golf. Exciting features players face at Lakota are the elevated tee boxes on occasion dropping 100 feet to the fairway.