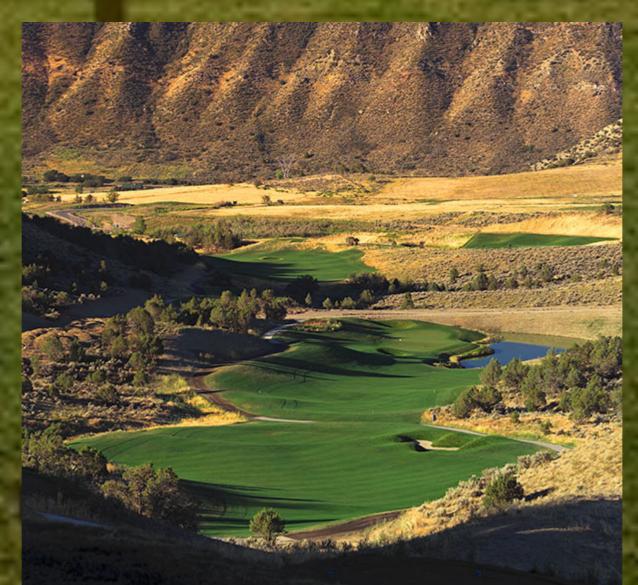

# Lakota Canyon Ranch opened for play in May 2004,

Lakota Canyon Ranch opened for play in May 2004 offering 18 holes of world class golf with stunning views of rugged Western Colorado canyons and natural terrain.

Designed by Nationally renowned architect James Engh, Lakota Canyon provides a rare opportunity to enjoy amazing golf at the doorway of some of Colorado's most breathtaking mountain vistas. Located in New Castle, Colorado, just below the Flat Tops Wilderness Area, and easily accessed right along the Interstate 70 corridor, Lakota Canyon is one of the most spectacular Colorado golf courses that is easily playable in a day trip from the Aspen and Vail areas. Lakota Canyon's 7111-yard layout promises to be enjoyable for all levels of golf. Exciting features players face at Lakota are the elevated tee boxes on occasion dropping 100 feet to the fairway.