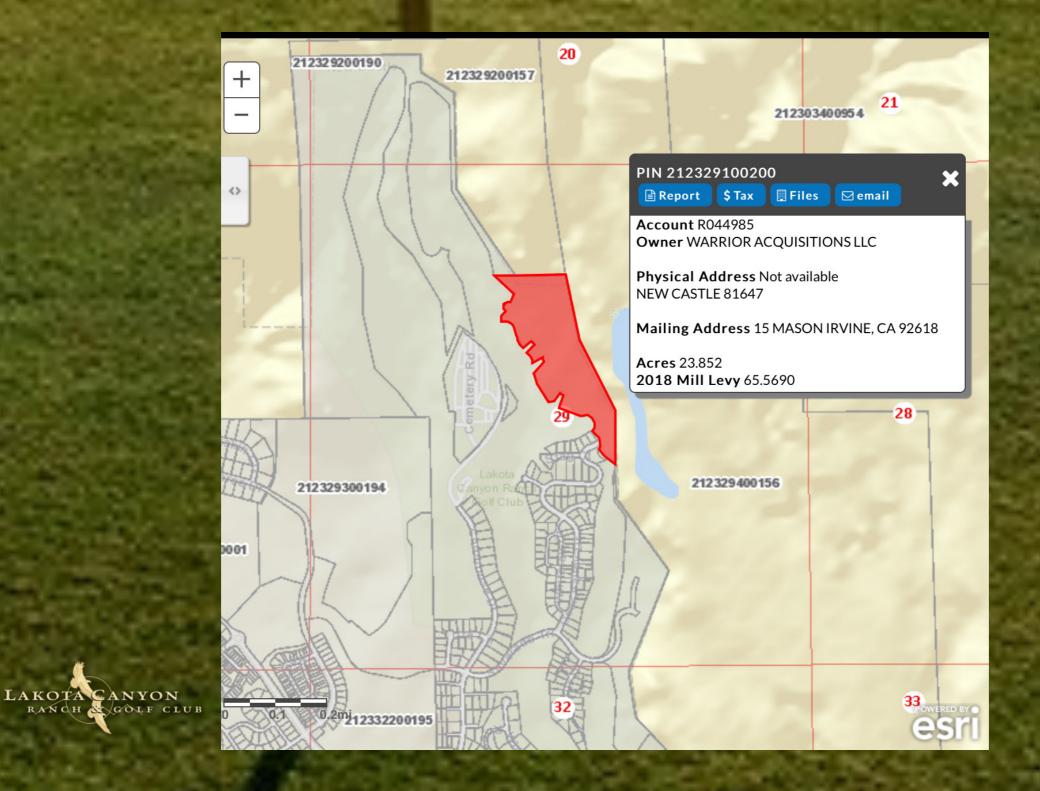

r Private in Colorado Golf Digest 2012 | Top 100 Best Public Courses in America Golf Digest 2012
- Top 100 Best Residential in America Golf Digest 2012





LAKOTACANYON RANCH COLF CLUB

#### **Acquisition Opportunity**

- •Priced substantially below replacement cost
- High End Clubhouse with spectacular mountain views
- •Well regarded Moutain Daily Fee Golf Course
- •Growing community with opportunities to increase rounds
- Excellent local demographics
- Development land for sale as well to increase long term profitability
- •A new hands on owner will be able to increase revenue through increased rounds, outings and banquets.









LAKOTA CANYON RANCH COLF CLUB









# Lakota Canyon Ranch Land 83.136 acres





LAKOTA CANYON RANCH GOLF CLUB

# Lakota Canyon Ranch Land 23.852 acres





# Lakota Canyon Ranch 15.585 acres \$1.2 million



















LAKOTA CANYON RANCH COLF CLUB



Chris Charnas Links Capital Advisors, Inc. 3223 Lake Ave Suite 15C Wilmette, Illinois 60091 Office 847-866-7192 Cell 312-543-7192 chris@linkscapitaladvisors.com www.linkscapitaladvisors.com