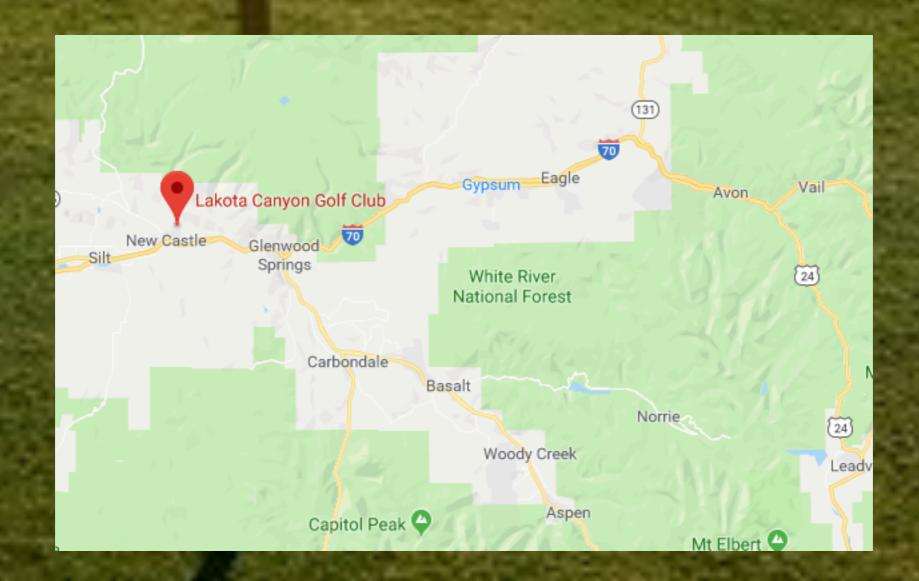

Designed by Nationally renowned architect James Engh, Lakota Canyon provides a rare opportunity to enjoy amazing golf at the doorway of some of Colorado's most breathtaking mountain vistas. Located in New Castle, Colorado, just below the Flat Tops Wilderness Area, and easily accessed right along the Interstate 70 corridor, Lakota Canyon is one of the most spectacular Colorado golf courses that is easily playable in a day trip from the Aspen and Vail areas. Lakota Canyon's 7111-yard layout promises to be enjoyable for all levels of golf. Exciting features players face at Lakota are the elevated tee boxes on occasion dropping 100 feet to the fairway.