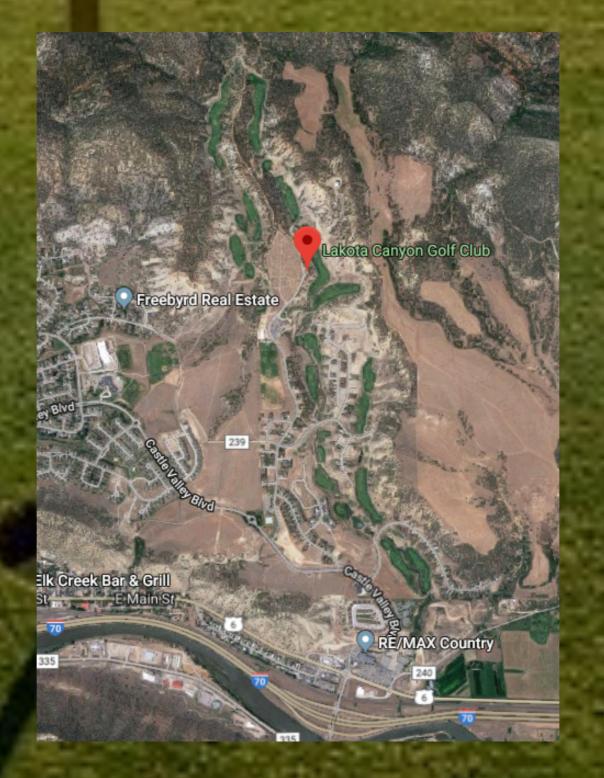

#### 1000 Clubhouse Drive New Castle Colorado, 81647

Year Opened - 2004 Architect - James Engh # of Holes - 18 Total Acres - 135.35 Maintainable Acreage - 115 acres Yardage 7,111 Slope/Rating - 72.5/147 Greens Fees - \$99

# Lakota Canyon Ranch Land 83.136 acres

LAKOTA CANYON RANCH GOLF CLUB

# Lakota Canyon Ranch Land 23.852 acres

# Lakota Canyon Ranch 15.585 acres \$1.2 million

LAKOTA CANYON RANCH COLF CLUB

Chris Charnas Links Capital Advisors, Inc. 3223 Lake Ave Suite 15C Wilmette, Illinois 60091 Office 847-866-7192 Cell 312-543-7192 chris@linkscapitaladvisors.com www.linkscapitaladvisors.com