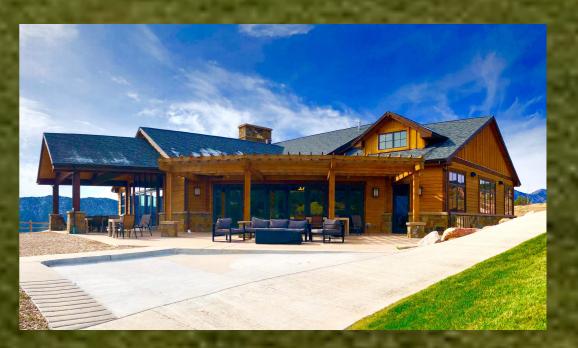

<u>Golf Carts</u> 66 EZGO Gas carts

<u>Clubhouse</u> Year Built - 2017 Square Footage 3,000 Clubhouse Capacity - 100 in dining room Fully Heated Air Conditioned Tent for outings - can serve up to 280 guests Full Liquor License - yes Locker Rooms - yes POS System - GolfNow ForeReservations