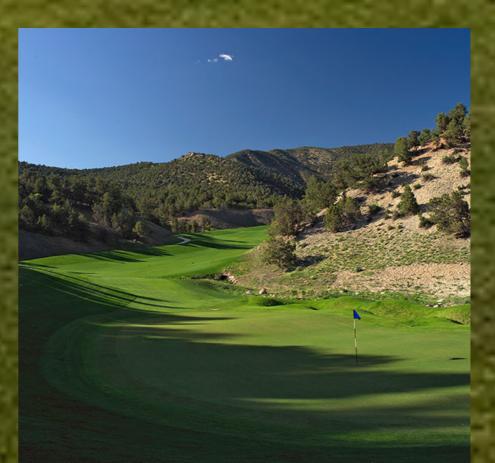

# Lakota Canyon Ranch opened for play in May 2004,

Lakota Canyon Ranch opened for play in May 2004 offering 18 holes of world class golf with stunning views of rugged Western Colorado canyons and natural terrain.

Designed by Nationally renowned architect James Engh, Lakota Canyon provides a rare opportunity to enjoy amazing golf at the doorway of some of Colorado's most breathtaking mountain vistas. Located in New Castle, Colorado, just below the Flat Tops Wilderness Area, and easily accessed right along the Interstate 70 corridor, Lakota Canyon is one of the most spectacular Colorado golf courses that is easily playable in a day trip from the Aspen and Vail areas. Lakota Canyon's 7111-yard layout promises to be enjoyable for all levels of golf. Exciting features players face at Lakota are the elevated tee boxes on occasion dropping 100 feet to the fairway.