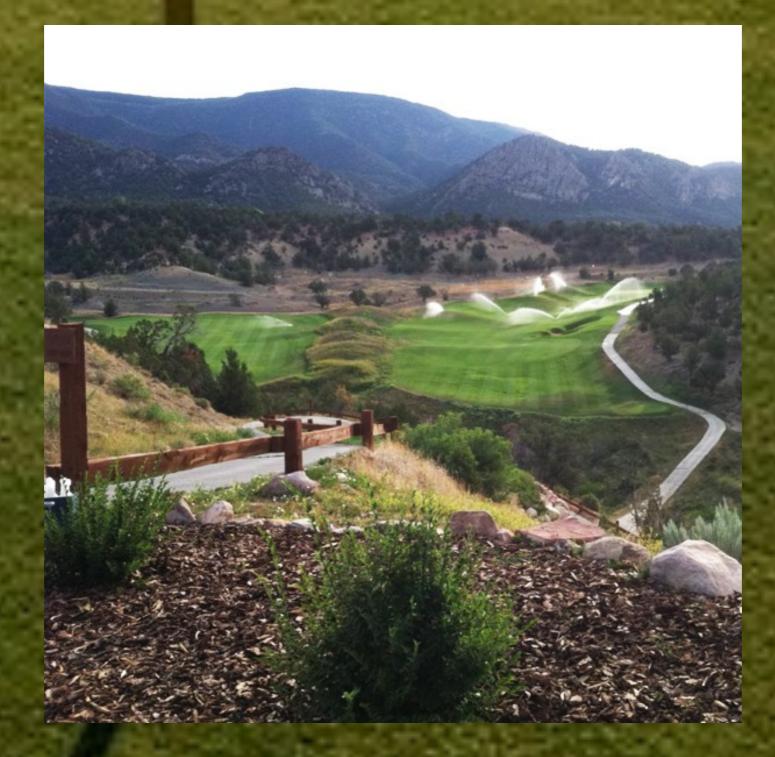

# Lakota Canyon Ranch opened for play in May 2004,

Lakota Canyon Ranch opened for play in May 2004 offering 18 holes of world class golf with stunning views of rugged Western Colorado canyons and natural terrain.

Designed by Nationally renowned architect James Engh, Lakota Canyon provides a rare opportunity to enjoy amazing golf at the doorway of some of Colorado's most breathtaking mountain vistas. Located in New Castle, Colorado, just below the Flat Tops Wilderness Area, and easily accessed right along the Interstate 70 corridor, Lakota Canyon is one of the most spectacular Colorado golf courses that is easily playable in a day trip from the Aspen and Vail areas. Lakota Canyon's 7111-yard layout promises to be enjoyable for all levels of golf. Exciting features players face at Lakota are the elevated tee boxes on occasion dropping 100 feet to the fairway.