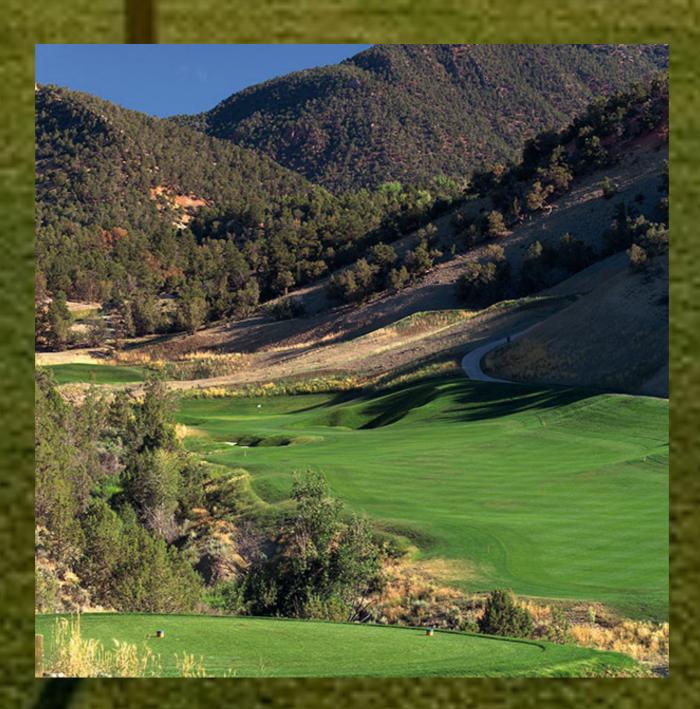

# Lakota Canyon Ranch opened for play in May 2004,

Lakota Canyon Ranch opened for play in May 2004 offering 18 holes of world class golf with stunning views of rugged Western Colorado canyons and natural terrain.

Designed by Nationally renowned architect James Engh, Lakota Canyon provides a rare opportunity to enjoy amazing golf at the doorway of some of Colorado's most breathtaking mountain vistas. Located in New Castle, Colorado, just below the Flat Tops Wilderness Area, and easily accessed right along the Interstate 70 corridor, Lakota Canyon is one of the most spectacular Colorado golf courses that is easily playable in a day trip from the Aspen and Vail areas. Lakota Canyon's 7111-yard layout promises to be enjoyable for all levels of golf. Exciting features players face at Lakota are the elevated tee boxes on occasion dropping 100 feet to the fairway.