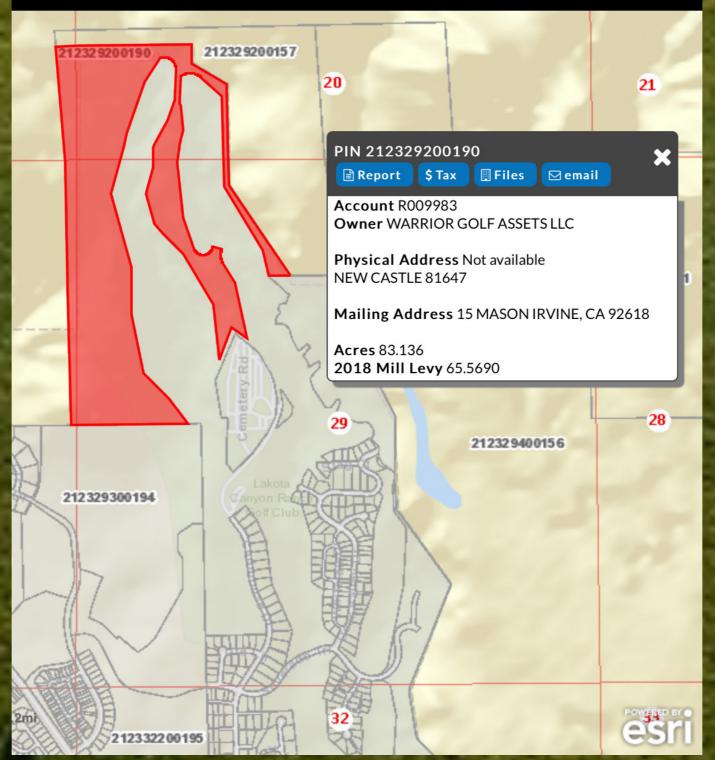

Public Golf Course You Can Play in Colorado Golfweek 2012
- Top 20 Public or Private in Colorado Golf Digest 2012 | Top 100 Best Public Courses in America Golf Digest 2012
- Top 100 Best Residential in America Golf Digest 2012





LAKOTACANYON RANCH COLF CLUB

#### **Acquisition Opportunity**

- •Priced substantially below replacement cost
- High End Clubhouse with spectacular mountain views
- •Well regarded Moutain Daily Fee Golf Course
- •Growing community with opportunities to increase rounds
- Excellent local demographics
- Development land for sale as well to increase long term profitability
- •A new hands on owner will be able to increase revenue through increased rounds, outings and banquets.









LAKOTA CANYON RANCH COLF CLUB









# Lakota Canyon Ranch Land 83.136 acres





LAKOTA CANYON RANCH GOLF CLUB

# Lakota Canyon Ranch Land 23.852 acres





# Lakota Canyon Ranch 15.585 acres \$1.2 million



















LAKOTA CANYON RANCH COLF CLUB



Chris Charnas Links Capital Advisors, Inc. 3223 Lake Ave Suite 15C Wilmette, Illinois 60091 Office 847-866-7192 Cell 312-543-7192 chris@linkscapitaladvisors.com www.linkscapitaladvisors.com