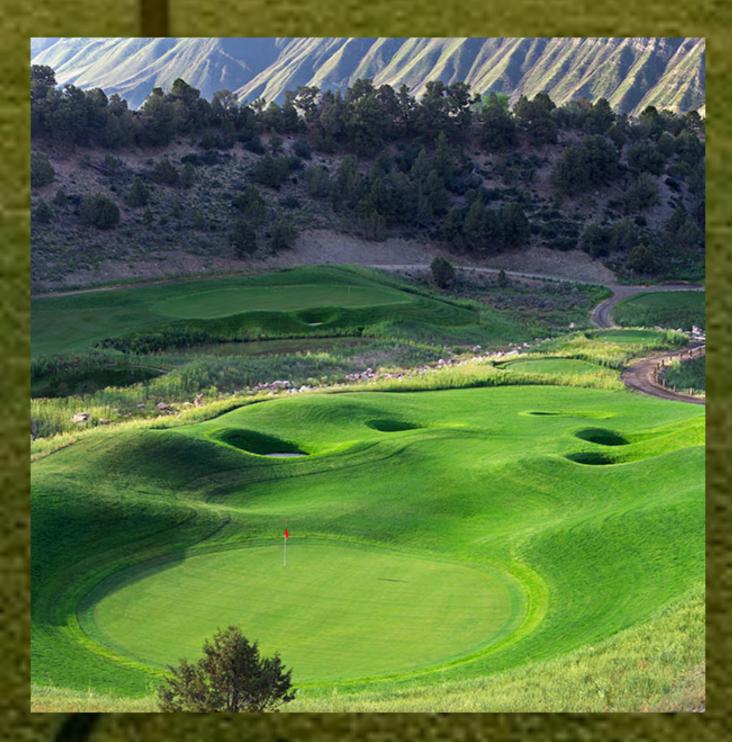

Designed by Nationally renowned architect James Engh, Lakota Canyon provides a rare opportunity to enjoy amazing golf at the doorway of some of Colorado's most breathtaking mountain vistas. Located in New Castle, Colorado, just below the Flat Tops Wilderness Area, and easily accessed right along the Interstate 70 corridor, Lakota Canyon is one of the most spectacular Colorado golf courses that is easily playable in a day trip from the Aspen and Vail areas. Lakota Canyon's 7111-yard layout promises to be enjoyable for all levels of golf. Exciting features players face at Lakota are the elevated tee boxes on occasion dropping 100 feet to the fairway.