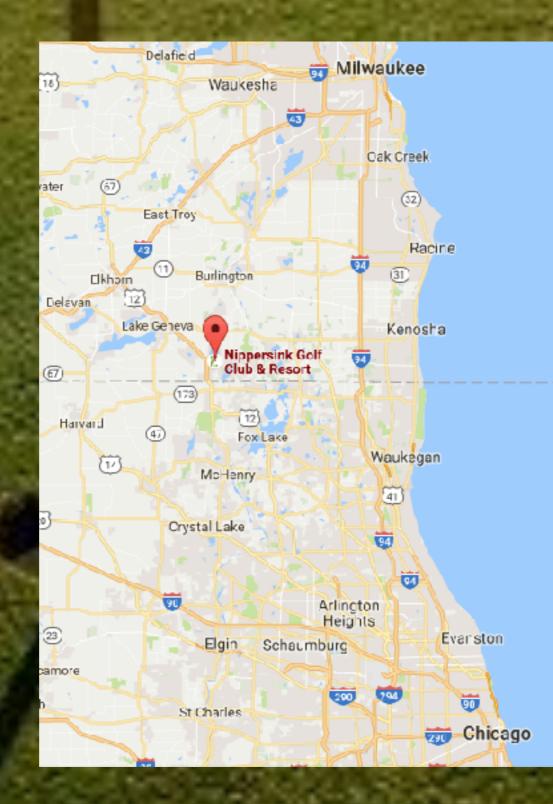

# Asking Price - \$1,200,000

Nippersink Golf Club & Resort is located in Southern Wisconsin; close to Lake Geneva and an easy drive from Chicago and Milwaukee. The property features an 18 hole golf course, 46 room hotel and a 50,000 square foot banquet facility. Nippersink is considered one of the top weddings venues in Southern Wisconsin. The unmatched views, first class service and top flight facilities attracts weddings and outing from all over the region.