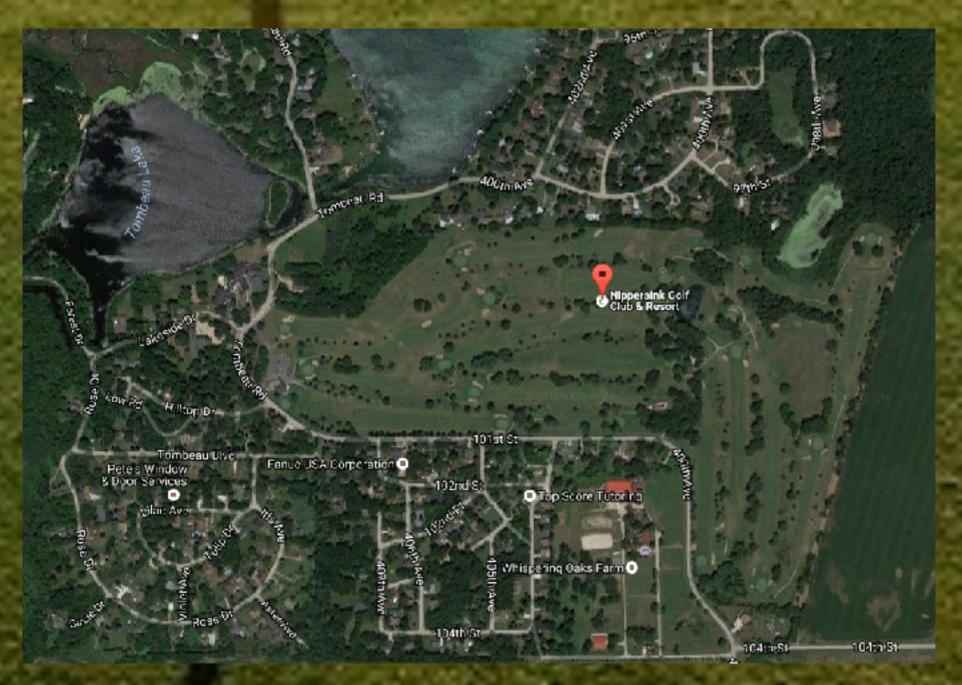

#### Location: N1055 Tombeau Rd., Genoa City, WI 53128

- Acreage: 164
- Holes: 18 Par 71
- Yardage:6,638
- · Slope: 121
- Banquet Capacity: 450 people
- · Hotel: 46 rooms
- Cart Paths: Around the Tees and Greens
- Parking: spots
- Drainage: Excellent
- Topography: Relatively flat with tree lined fairways
- Golf Carts: 65 Gas Club Cars Leased until 10/2018. Monthly payment is \$7,637
- Maintenance Equipment: A full list of equipment is available upon request.
- Website: www.nippersinkresort.com