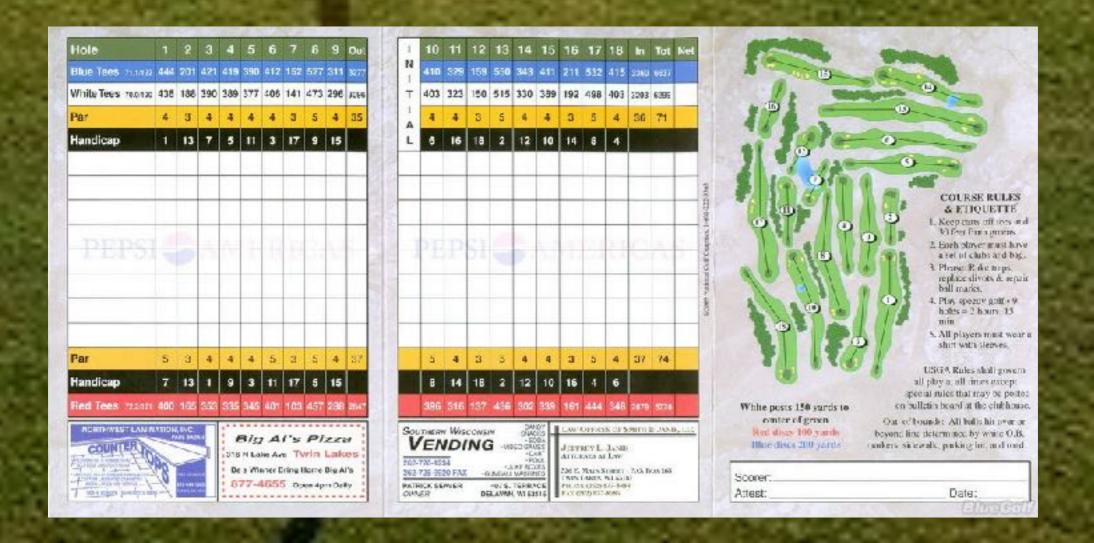

#### Location: N1055 Tombeau Rd., Genoa City, WI 53128

- Acreage: 164
- Holes: 18 Par 71
- Yardage:6,638
- · Slope: 121
- Banquet Capacity: 450 people
- · Hotel: 46 rooms
- Cart Paths: Around the Tees and Greens
- Parking: spots
- Drainage: Excellent
- Topography: Relatively flat with tree lined fairways
- Golf Carts: 65 Gas Club Cars Leased until 10/2018. Monthly payment is \$7,637
- Maintenance Equipment: A full list of equipment is available upon request.
- Website: www.nippersinkresort.com