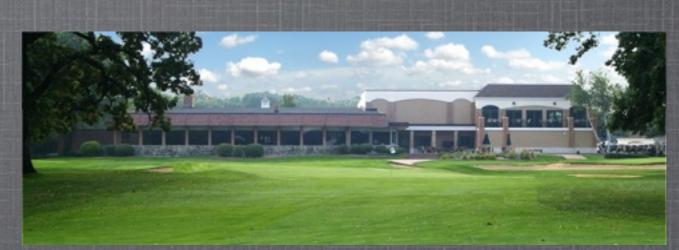

- 118 acres
- Irrigation water from onsite wells
- Automatic irrigation system
- Extensive practice area
- 25,000 square foot Full Service Clubhouse including; locker rooms, bar, restaurant, rest rooms, pro shop, and banquet facility.
- Full Maintenance Equipment list upon request