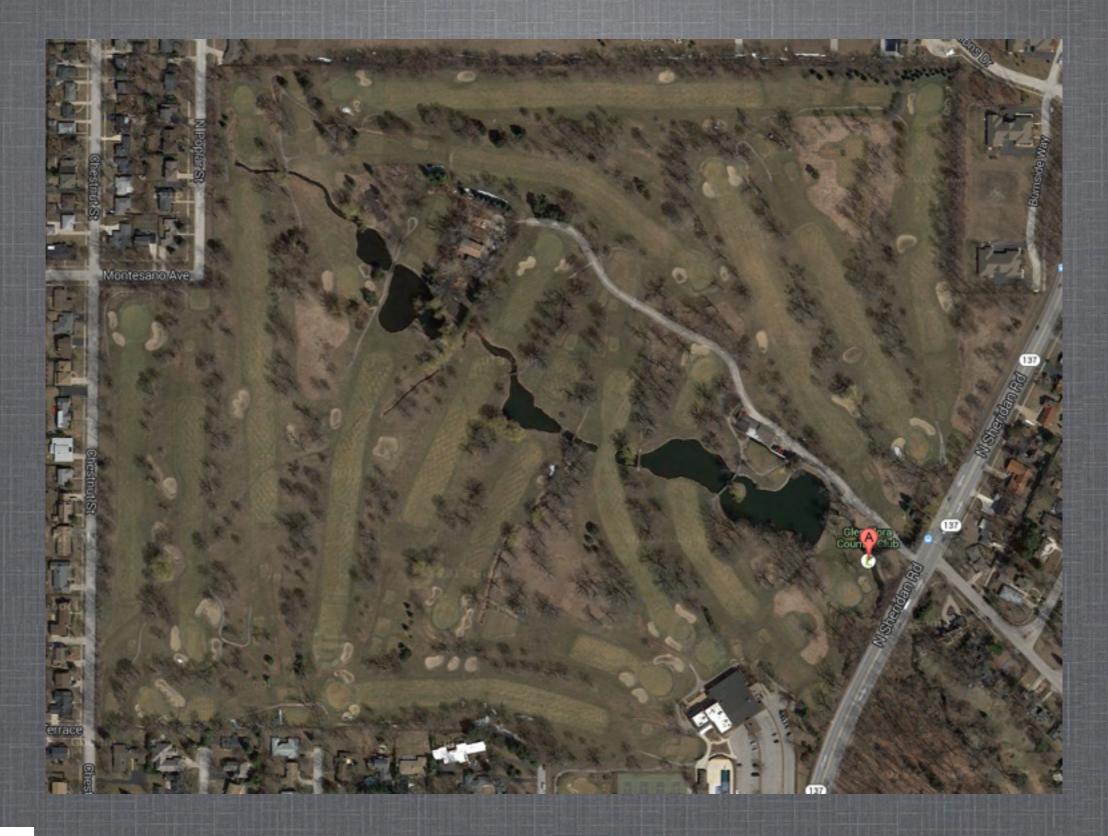

#### **Acquisition Opportunity**

Glen Flora is a stunning private club on the northern edge of Chicago's affluent North Shore. A hidden gem located half way between Chicago and Milwaukee, Glen Flora is regarded as one of the premier golf courses in the Chicago area. The club features a full service clubhouse along with swimming and tennis. The golf course features rolling terrain and traverses a number of small lakes and wetlands. In almost pristine shape Glen Flora is ready for a new owner to take it to the next level of financial health.

- Highly regarded private country club
- Excellent demographics

- Club needs new owner with fresh approach to membership and outings
- Glen Flora is considered one of the top golf courses on the North Shore of Chicago