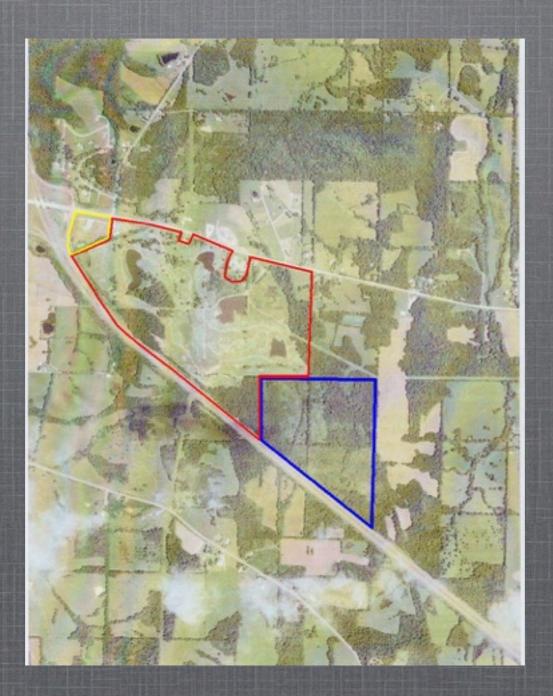

- 203 Acre Golf Course 1.984 Acre Motel 6.016 Acre Commercial Parcel
- www.gambitgolf.com
- Irrigation water from 3 onsite ponds
- Automatic Toro irrigation system
- 58 Electric EZ Go Carts owned
- 75 parking spots
- Extensive practice area
- Full Maintenance Equipment list upon request