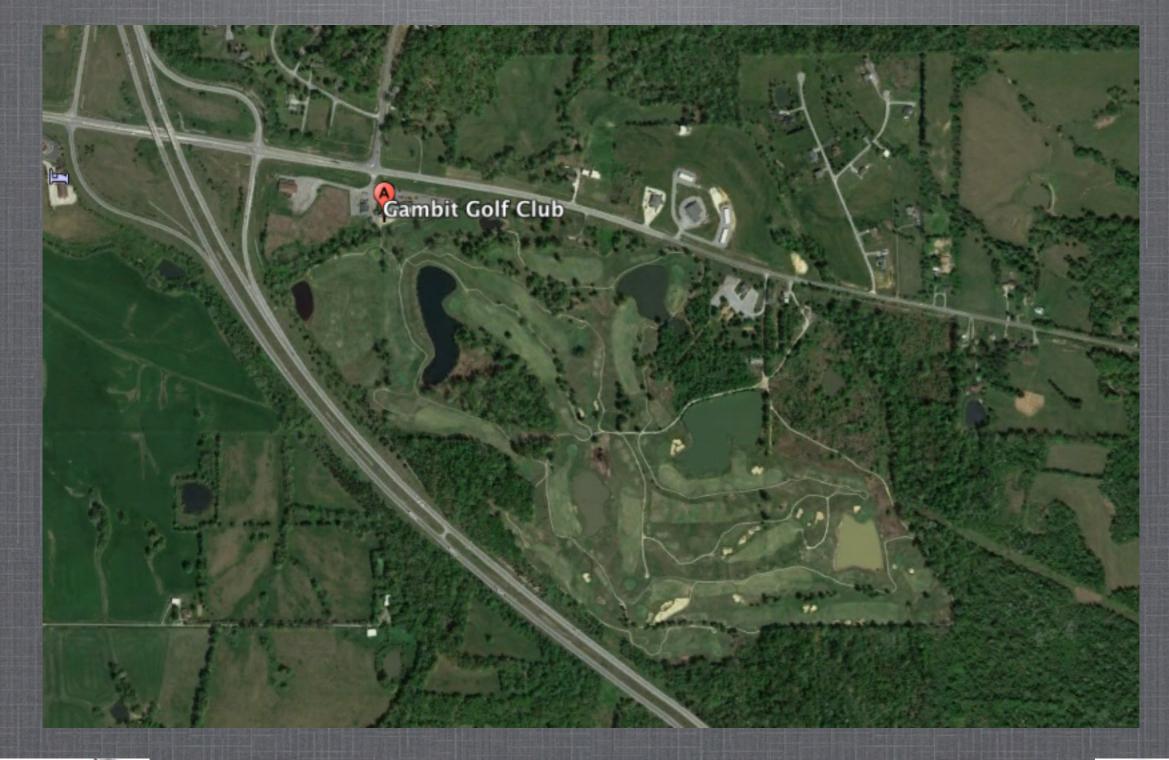

#### FOR SALE Gambit Golf Club - Vienna, Illinois

# \$900,000 Asking Price

- **1550 IL-146, Vienna, IL 62995**
- Architect Rich Osborne
- 6,727 yards
- Slope of 120
- Opened 1996
- 13,000 square foot clubhouse with Pro Shop, Kitchen, Restaurant and Banquet Center

- 203 Acre Golf Course 1.984 Acre Motel 6.016 Acre Commercial Parcel
- www.gambitgolf.com
- Irrigation water from 3 onsite ponds
- Automatic Toro irrigation system
- 58 Electric EZ Go Carts owned
- 75 parking spots
- Extensive practice area
- Full Maintenance Equipment list upon request