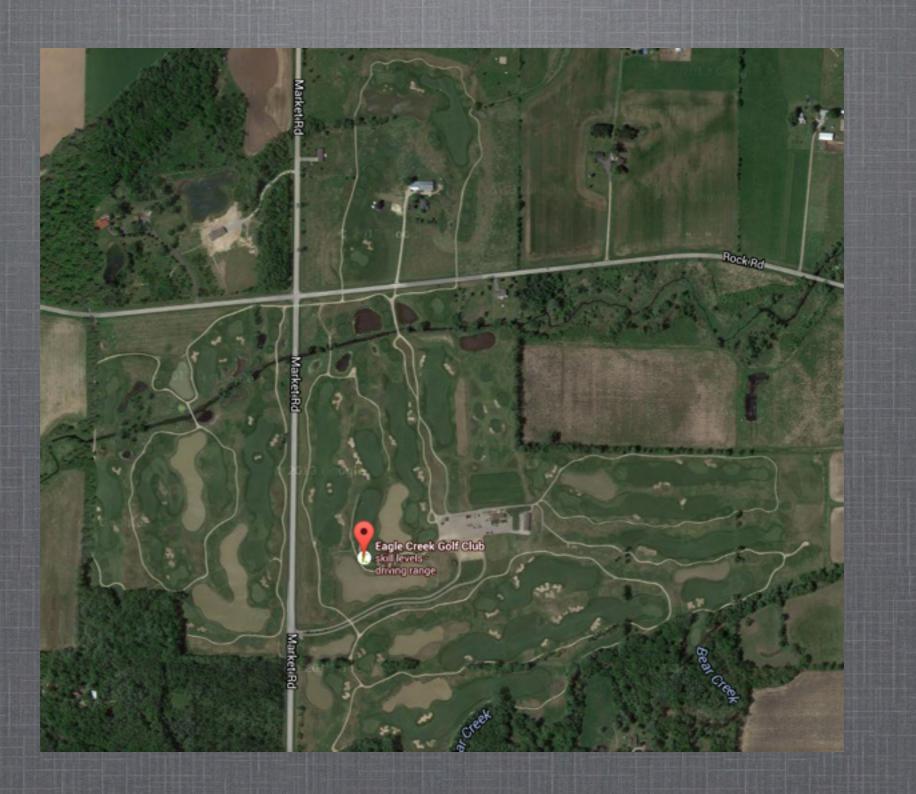

#### \$800,000 Asking Price

N3594 Market Rd Hortonville, WI 54944

- 18 holes plus 2 additional practice holes
- Opened for play in 2001
- Designed by Bob Lohmann
- Bent Grass greens, tees and fairways
- Full range and practice area
- 30x90 Clubhouse including; bar, restaurant, rest rooms, pro shop.
- **7**,180 Yards
- Slope 134

- 218.25 acres owned plus an additional 20 acres that are leased from a neighboring property.
- www.eaglecreekgolfclub.net
- Irrigation water from onsite well
- Automatic Toro irrigation system
- Golf Carts 55 Yamaha Gas carts, leased
- Green Fees \$52 with cart on Weekend
- Full Maintenance Equipment list upon request